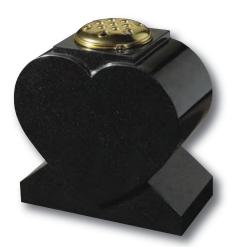

# Heart Memorials

### Appleton

The stunning rounded edges of the heart are complemented by a highly polished 'rose bowl' vase. Pictured here in Lavender Blue granite