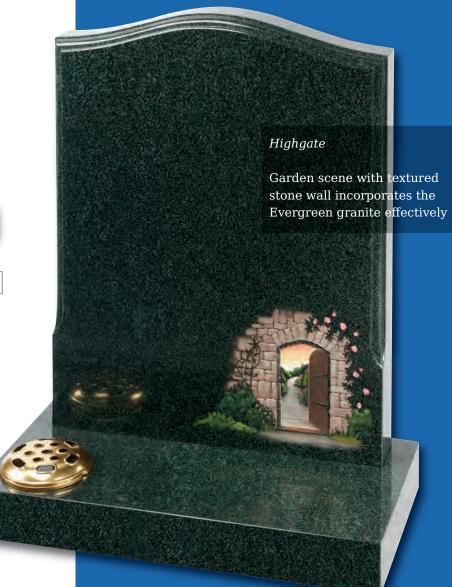

the countryside themed ornament in polished Black granite





Elmswell (above)

Loving friendship remembered on this simple polished Black granite ogee shaped headstone

### Denby (left)

Floral panels add a new dimension to this original shaped stone, framing the area to be inscribed. Shown in Sera Grey granite







Winterburn

The barrel sides and flowing profile of this compact Black granite set features an entwined rings ornament



Danthorpe



Innovative lawn memorials with contrasting coloured removable plaques. Additional inscriptions or designs can easily be added without removing the full memorial from the cemetery. Shown in Sera Grey granite with chamfered edges and Lavender Blue granite with Black granite plaques.

This concept can work with many of our memorial headstones





### Wickersey

This Black granite distinctively shaped memorial features a design of modern contemporary symbolism embracing a brief message of your choice

Crookley





### Barley

Spiritual reflection with images of The Sacred Heart or The Good Shepherd (Crookley). All polished Black granite











### Kingswood

The bowed profile of this memorial is decorated with a deep carved floral design in Lavender Blue granite



This beautiful Emerald Pearl granite memorial needs only a delicate floral design to add to its soft outline of flowing curves and chamfers

#### Staxton

Distinguished Emerald Pearl granite pillared memorial with heart detail







### Garrowby

A fresh approach to the classic church window design shown on South African Dark Grey granite







# Pitched Edge L