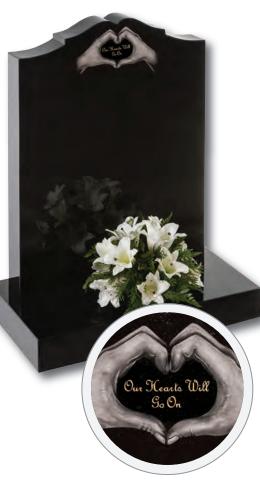

# Denby (left)

Floral panels add a new dimension to this original shaped stone, framing the area to be inscribed. Shown in Sera Grey granite







Winterburn

The barrel sides and flowing profile of this compact Black granite set features an entwined rings ornament



Danthorpe



Innovative lawn memorials with contrasting coloured removable plaques. Additional inscriptions or designs can easily be added without removing the full memorial from the cemetery. Shown in Sera Grey granite with chamfered edges and Lavender Blue granite with Black granite plaques.

This concept can work with many of our memorial headstones





### Wickersey

This Black granite distinctively shaped memorial features a design of modern contemporary symbolism embracing a brief message of your choice

Crookley





### Barley

Spiritual reflection with images of The Sacred Heart or The Good Shepherd (Crookley). All polished Black granite











### Kingswood

The bowed profile of this memorial is decorated with a deep carved floral design in Lavender Blue granite



This beautiful Emerald Pearl granite memorial needs only a delicate floral design to add to its soft outline of flowing curves and chamfers

#### Staxton

Distinguished Emerald Pearl granite pillared memorial with heart detail







### Garrowby

A fresh approach to the classic church window design shown on South African Dark Grey granite







# Pitched Edge Lawn Memorials



# Pitched Edge Lawn Memorials



### Tall Lawn Memorials

# Kinghorn Black granite ogee shaped, large rustic edged headstone on a one-piece dual finished ba