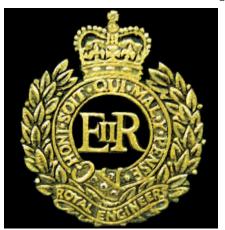

More intricate custom designs are always available. We can transform a basic idea into a beautiful design to compliment any memorial

An official badge or a family crest can be translated into a memorial design to suit most spaces