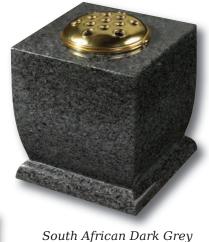

# Desks & Wedges

Lavender Blue granite shaped vase. 0/237G

Lavender Blue granite vase and base. 0/239G

shaped vase. 0/236G

Marble Vase

The cushioned edges to this marble vase create a gentle look

Black granite heart vase 0/232G