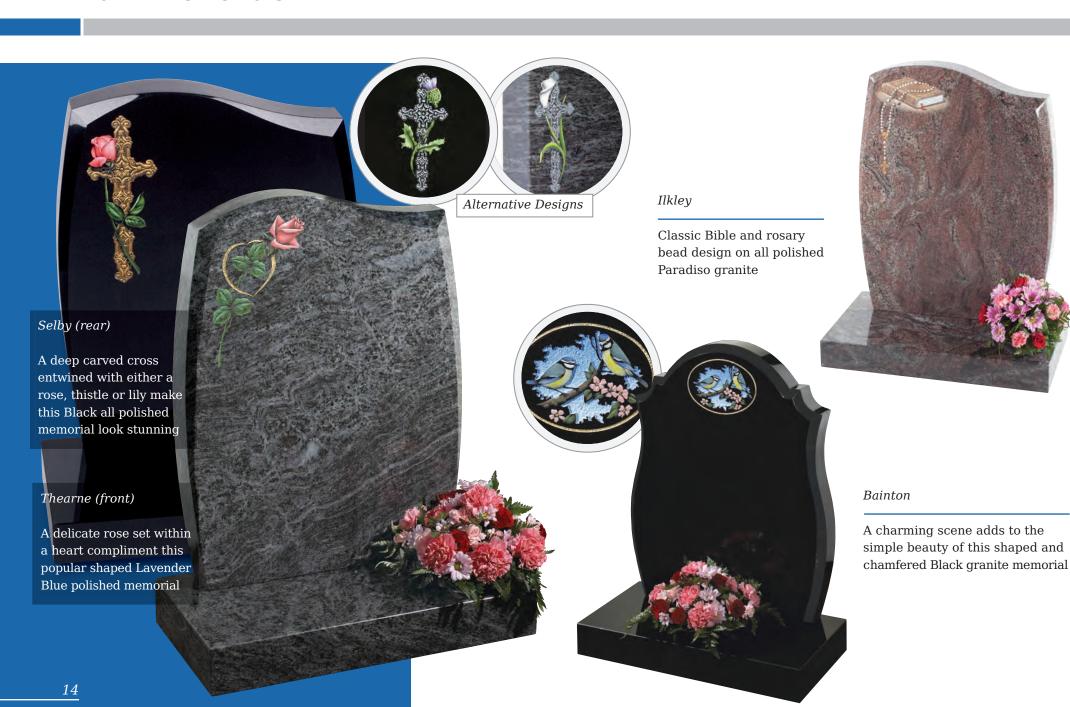

### Barley

Spiritual reflection with images of The Sacred Heart or The Good Shepherd (Crookley). All polished Black granite

### Garrowby

A fresh approach to the classic church window design shown on South African Dark Grey granite