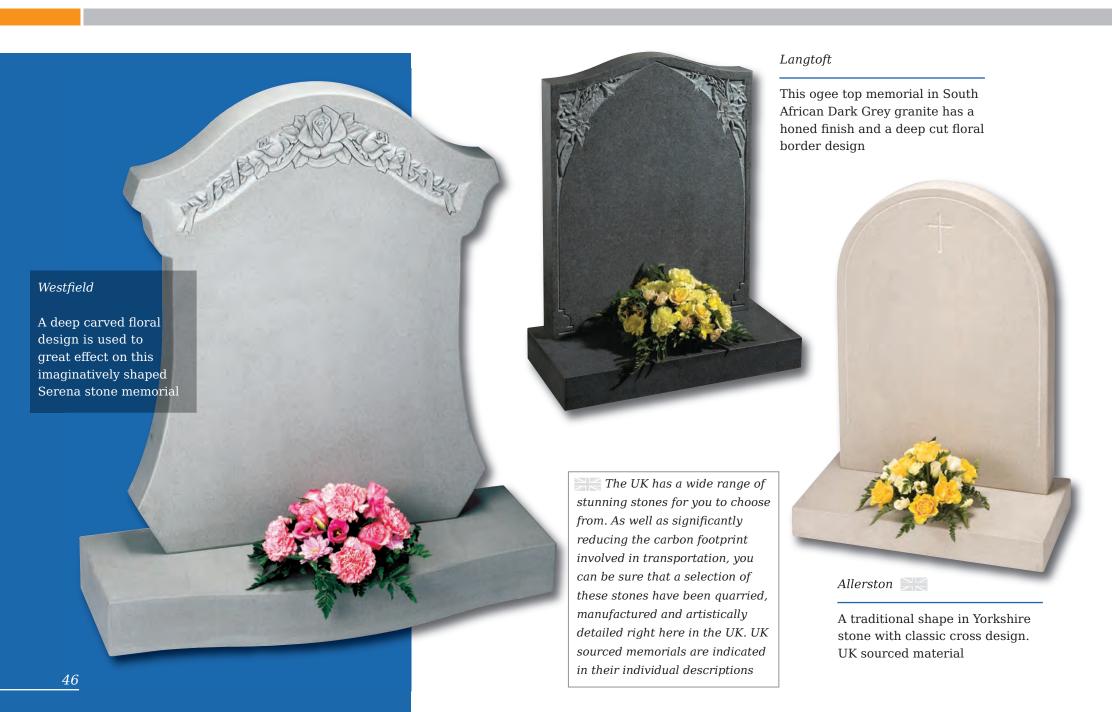

This all honed Dark Grey granite memorial is enhanced by a stylish chamfer and carving

Bessingby

Delicate snowdrops are intricately carved in beautiful Portland stone UK sourced material