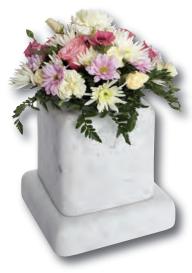

# Desks & Wedges

Lavender Blue granite shaped vase. 0/237G

Lavender Blue granite vase and base. 0/239G

shaped vase. 0/236G

Marble Vase

The cushioned edges to this marble vase create a gentle look

Black granite heart vase 0/232G