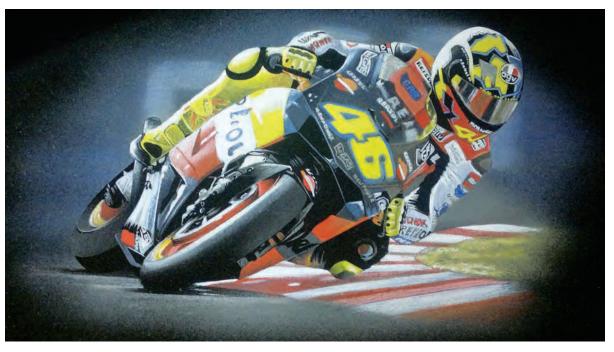

More intricate custom designs are always available. We can transform a basic idea into a beautiful design to compliment any memorial

An official badge or a family crest can be translated into a memorial design to suit most spaces

We have a number of designs that are ideal for products where space is limited such as vases and desk tablets. Above are a few of these designs

Monochrome images work particularly well on darker polished granite memorials