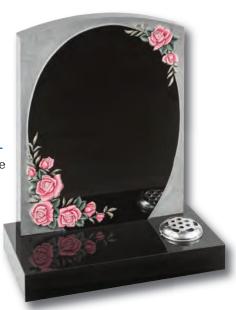

### Ryehill

An ogee shaped Chinese Rustenburg granite memorial with evocative rural motif