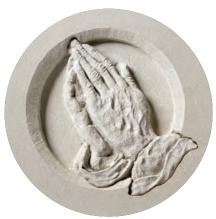

#### Circular Designs (left)

The Clifton, Amplethorpe and Bessingby stones all incorporate a circular, hand carved design. With these stones, any one of the three designs on the left (as well as the designs shown on the stones in these pictures) can be chosen for your headstone. Alternatively we can create a design based on your own ideas