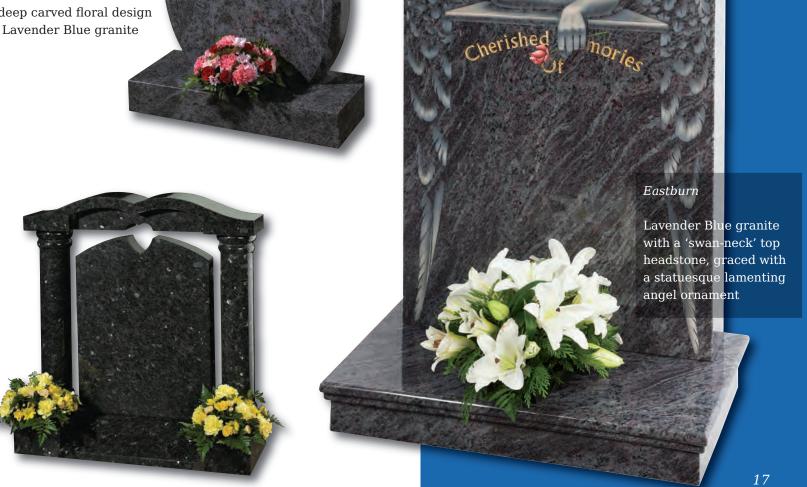

### Kingswood

The bowed profile of this memorial is decorated with a deep carved floral design in Lavender Blue granite

This beautiful Emerald Pearl granite memorial needs only a delicate floral design to add to its soft outline of flowing curves and chamfers