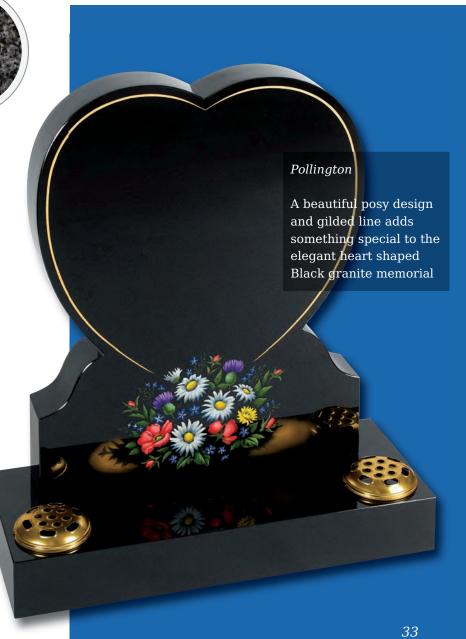

and Scrolls

#### Melton

This South African Dark Grey granite book tablet is part polished to give contrast to the stone



### Cropton

Contemporary version of a traditional scroll memorial in polished Chinese Rustenburg granite. Forget-me-nots in a deep blasted panel adorn both sides



#### Barmston

Blue Pearl granite. Classic, highly detailed book adapted for modern fixing requirements



# Books and Scrolls





# Heart Memorials



# Heart Memorials

### Apple garth

Delicately carved roses shown with an example of 3 colours. Roses can be produced in a single colour or a variety as shown. Shown in South African Dark Grey granite





### Appleton

The stunning rounded edges of the heart are complemented by a highly polished 'rose bowl' vase. Pictured here in Lavender Blue granite



### Children's Memorials



# Children's Memorials



Little Prince Castle

Boys castle, showing an alternative to the fairytale castle which is hand carved to suit the softer, lighter Sera Grey granite



# Children's Memorials



### Lullaby Memorials

Whilst our children sleep they are remembered with this range of lullaby influenced designs



Polished Rustenburg granite





Polished black granite

#### Children's Memorials



#### Children's Memorials







Ellie

Roy





Cordy

Shabby





Fred Bear

Aran

#### Children's Memorials



Dora



Silka



Paisley



#### Appleton

A beautiful Black granite heart shaped memorial with a polished rose bowl vase. Choose from a selection of detailed 'soft toy' character designs



## Children's Memorial Designs



#### Child's Drawing De