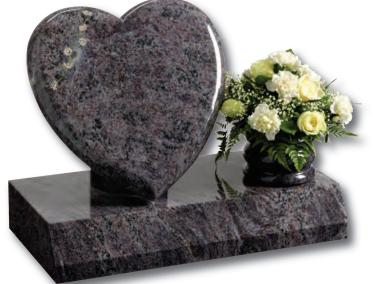

### Appleton

The stunning rounded edges of the heart are complemented by a highly polished 'rose bowl' vase. Pictured here in Lavender Blue granite