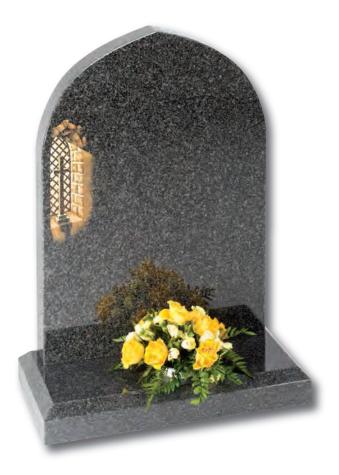

### Garrowby

A fresh approach to the classic church window design shown on South African Dark Grey granite