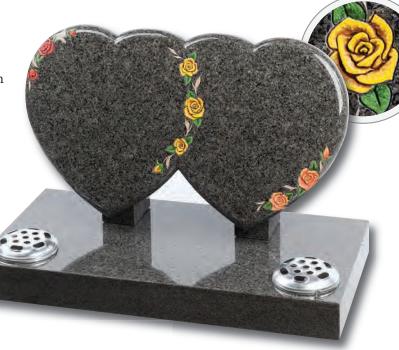

### Apple garth

Delicately carved roses shown with an example of 3 colours. Roses can be produced in a single colour or a variety as shown. Shown in South African Dark Grey granite