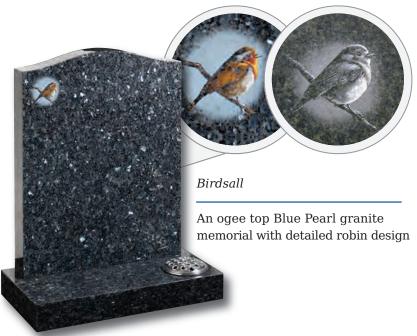

Memorial Collection









# Contents

| Lawn Memorials              | 3 - 27  |
|-----------------------------|---------|
| Standard Lawn Memorials     |         |
| Pitched Edge Lawn Memorials |         |
| Tall Lawn Memorials         |         |
| Modular Cross Memorials     |         |
| Books and Scrolls           | 28 - 31 |
| Heart Memorials             | 32 - 33 |
| Children's Memorials        | 34 - 41 |
| Desks and Wedges            | 42 - 43 |
| Vases                       | 44 - 45 |
| Churchyard Memorials        | 46 - 51 |
| Kerb Sets                   | 52 - 58 |
| Memorial Designs            | 59 - 62 |







### Ryehill

An ogee shaped Chinese Rustenburg granite memorial with evocative rural motif





### Routh

All polished Black granite oblong memorial with an ornate gilded border



Woodmansey

Very popular gold line design shown here on a beautiful Cats Eye or Black granite

Grace and elegance are personified on this Black granite half ogee headstone

Edenfield

Seaton

Classic ogee top with shaded or painted roses on Emerald Pearl granite







In Karin Grey granite, this ogee shaped memorial has a simple cross and painted flower in relief

Ainthorpe

All polished Black granite headstone with striking rambling rose design



Whitedale

All polished Indian
Light Grey granite with
stunning metallic finish
to the rose design



In Chinese Rustenburg granite, ogee top with simple cross an