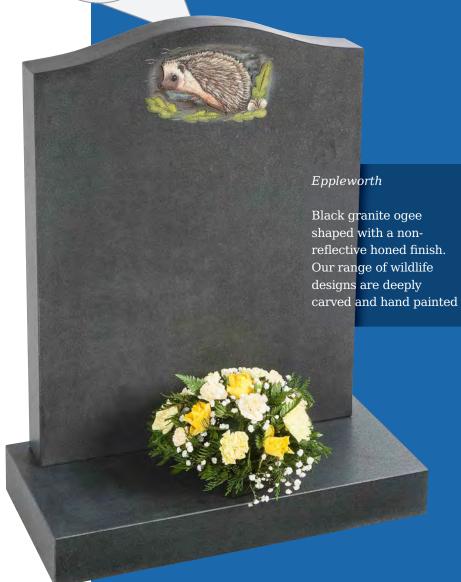

### Garrowby

A fresh approach to the classic church window design shown on South African Dark Grey granite