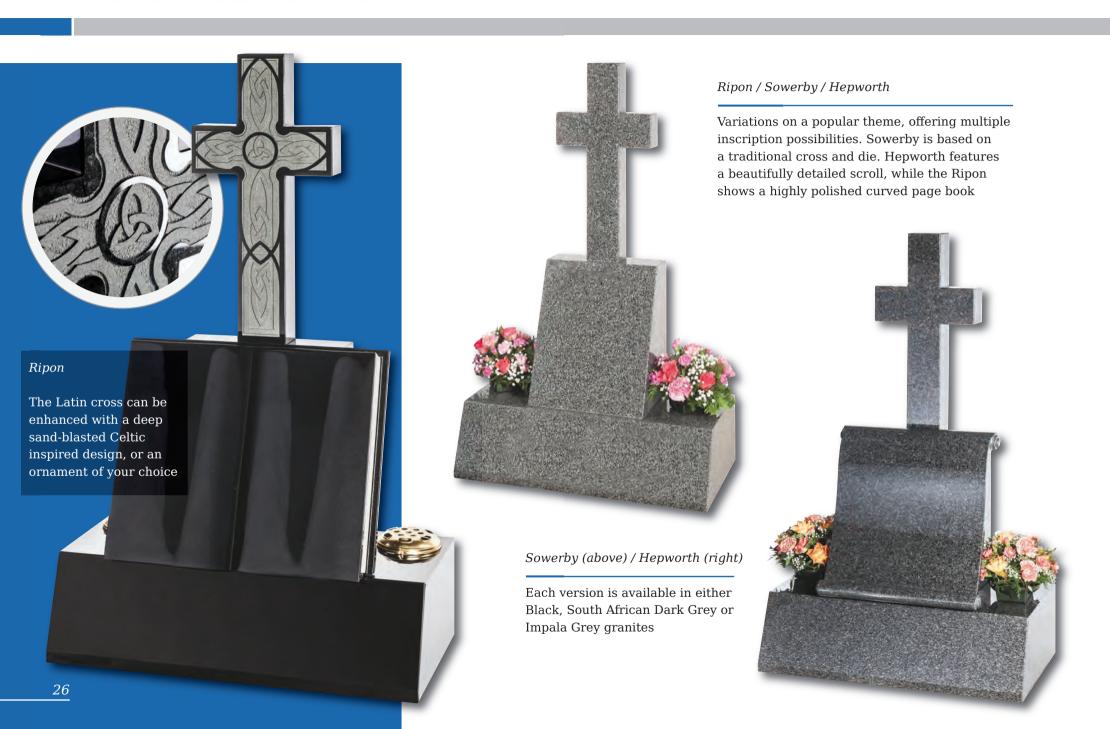

#### Flinton

A deep blasted Celtic love knot entwined with carved and hand painted wild roses. Combine with the pitched edges to create a truly rustic memorial in Indian Grey granite

# Tall Lawn Memorials

Inverness

This large memorial is pictured with the Selby cross and thistle. Shown in Black granite