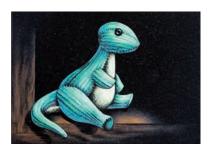

ple garth

Delicately carved roses shown with an example of 3 colours. Roses can be produced in a single colour or a variety as shown. Shown in South African Dark Grey granite





### Appleton

The stunning rounded edges of the heart are complemented by a highly polished 'rose bowl' vase. Pictured here in Lavender Blue granite



### Children's Memorials



# Children's Memorials



Little Prince Castle

Boys castle, showing an alternative to the fairytale castle which is hand carved to suit the softer, lighter Sera Grey granite



# Children's Memorials



### Lullaby Memorials

Whilst our children sleep they are remembered with this range of lullaby influenced designs



Polished Rustenburg granite





Polished black granite

#### Children's Memorials



#### Children's Memorials







Ellie

Roy





Cordy

Shabby





Fred Bear

Aran

#### Children's Memorials



Dora



Silka



Paisley



#### Appleton

A beautiful Black granite heart shaped memorial with a polished rose bowl vase. Choose from a selection of detailed 'soft toy' character designs



## Children's Memorial Designs



#### Child's Drawing Design

For an extra special touch, we are able to translate a child's own drawing into a personal design suitable for use on a vase, desk or memorial

An example of this is shown at the top of the page. (Original drawing shown right. Design shown on Black granite)

This page showcases a selection of designs created specifically for children's memorials, adding a more personal touch. Our artists are able to take your ideas and help turn them into a poignant and lasti