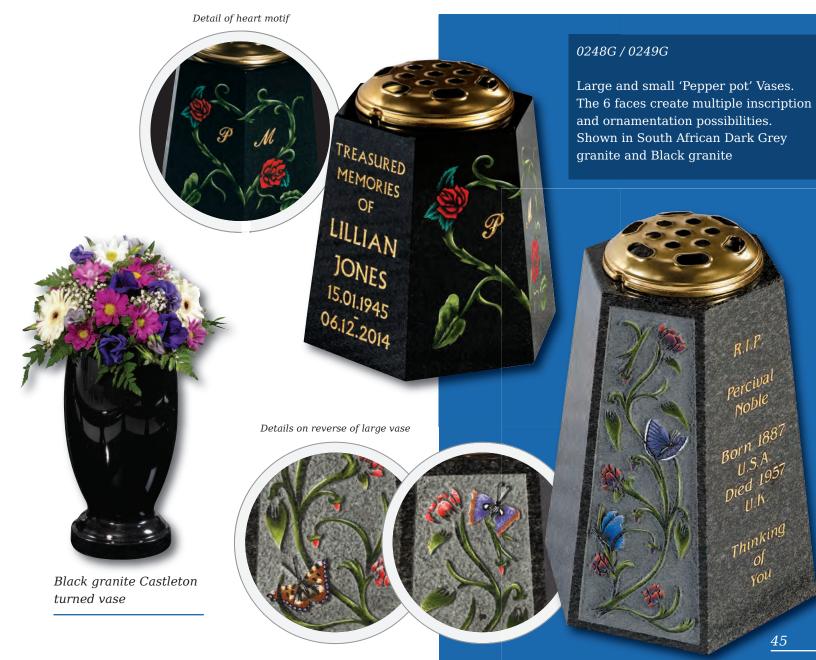

# Desks & Wedges

# Desks & Wedges

Lavender Blue granite shaped vase. 0/237G

Lavender Blue granite vase and base. 0/239G

shaped vase. 0/236G

Marble Vase

The cushioned edges to this marble vase create a gentle look

Black granite heart vase 0/232G

Black granite Vase with two flower containers and rose design 0/240G