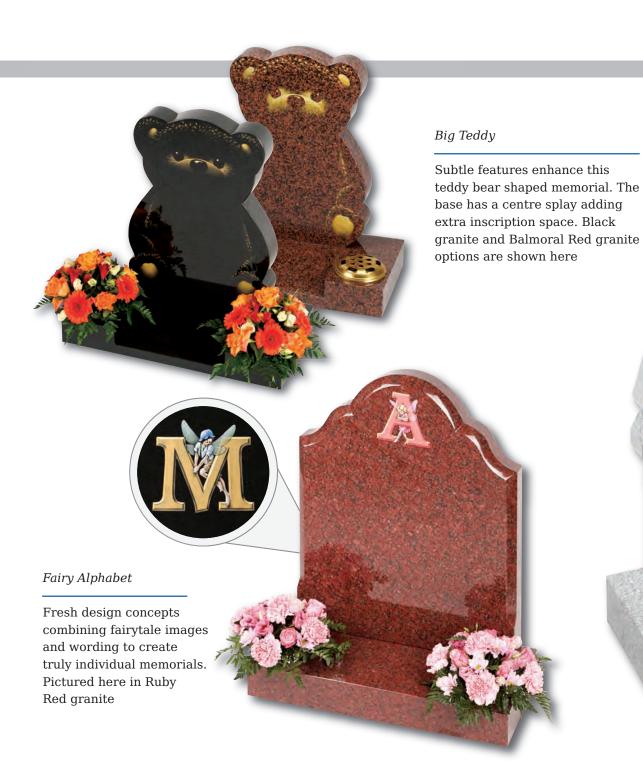

#### Appleton

A beautiful Black granite heart shaped memorial with a polished rose bowl vase. Choose from a selection of detailed 'soft toy' character designs