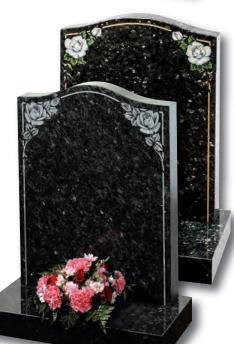

Edenfield

Seaton

Classic ogee top with shaded or painted roses on Emerald Pearl granite

In Karin Grey granite, this ogee shaped memorial has a simple cross and painted flower in relief

Ainthorpe

All polished Black granite headstone with striking rambling rose design

Whitedale

All polished Indian
Light Grey granite with
stunning metallic finish
to the rose design

In Chinese Rustenburg granite, ogee top with simple cross and rose ornamentation or Black granite with colour cross and rose option