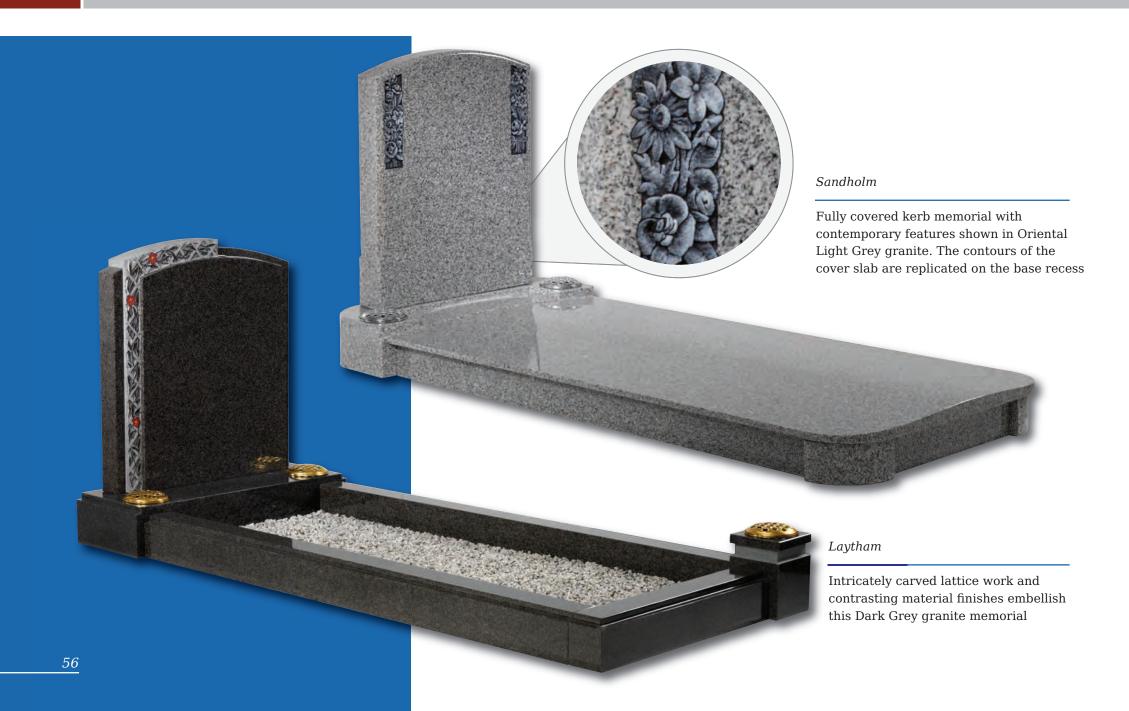

### Denby (left)

Floral panels add a new dimension to this original shaped stone, framing the area to be inscribed. Shown in Sera Grey granite

Winterburn

The barrel sides and flowing profile of this compact Black granite set features an entwined rings ornament

Danthorpe

Innovative lawn memorials with contrasting coloured removable plaques. Additional inscriptions or designs can easily be added without removing the full memorial from the cemetery. Shown in Sera Grey granite with chamfered edges and Lavender Blue granite with Black granite plaques.