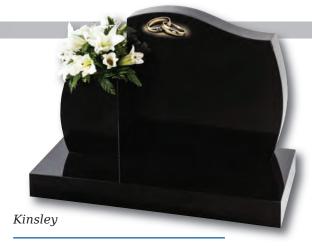

can be illustrated by our craftsmen (see above)





This simple camber top design is the perfect background for the modern stonemasons art



Ogee top memorial with carved cross design, painted to give a '3D' effect shown on Black and Cathay Light Grey granites



An all polished Black granite memorial with ogee top decorated with roses and open book available either coloured or monochrome



















The gentle contours of the granite compliment the tranquillity of the countryside themed ornament in polished Black granite





Elmswell (above)

Loving friendship remembered on this simple polished Black granite ogee shaped headstone

### Denby (left)

Floral panels add a new dimension to this original shaped stone, framing the area to be inscribed. Shown in Sera Grey granite







Winterburn

The barrel sides and flowing profile of this compact Black granite set features an entwined rings ornament



Danthorpe



Innovative lawn memorials with contrasting coloured removable plaques. Additional inscriptions or designs can easily be added without removing the full memorial from the cemetery. Shown in Sera Grey granite with chamfered edges and Lavender Blue granite with Black granite plaques.

This concept can work with many of our memorial headstones





### Wickersey

This Black granite distinctively shaped memorial features a design of modern contemporary symbolism embracing a brief message of your choice

Crookley





### Barley

Spiritual reflection with images of The Sacred Heart or The Good Shepherd (Crookley). All polished Black granite











### Kings