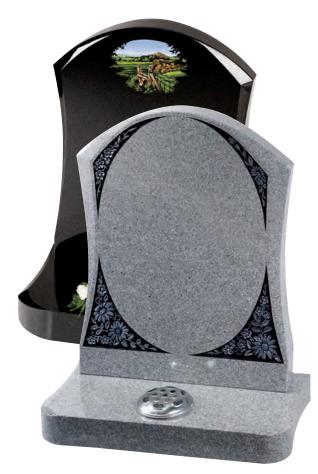

### Ryehill

An ogee shaped Chinese Rustenburg granite memorial with evocative rural motif