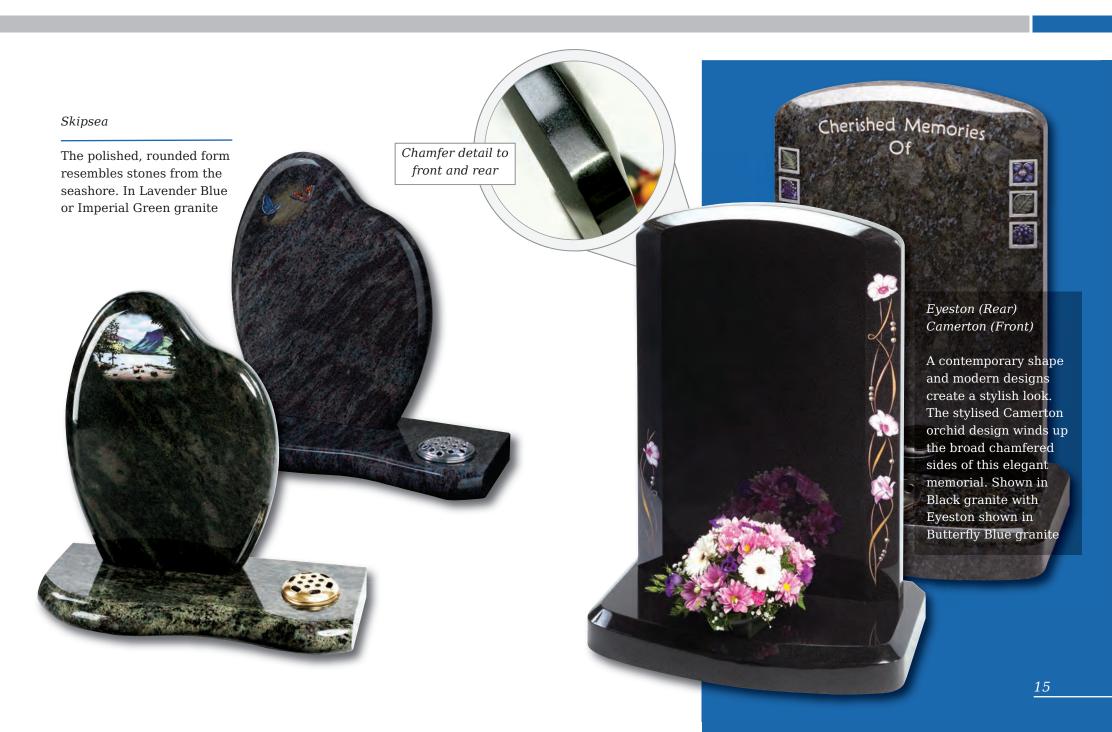

### Denby (left)

Floral panels add a new dimension to this original shaped stone, framing the area to be inscribed. Shown in Sera Grey granite

Winterburn

The barrel sides and flowing profile of this compact Black granite set features an entwined rings ornament