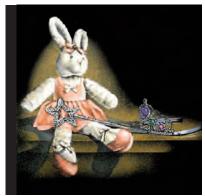

#### Appleton

A beautiful Black granite heart shaped memorial with a polished rose bowl vase. Choose from a selection of detailed 'soft toy' character designs