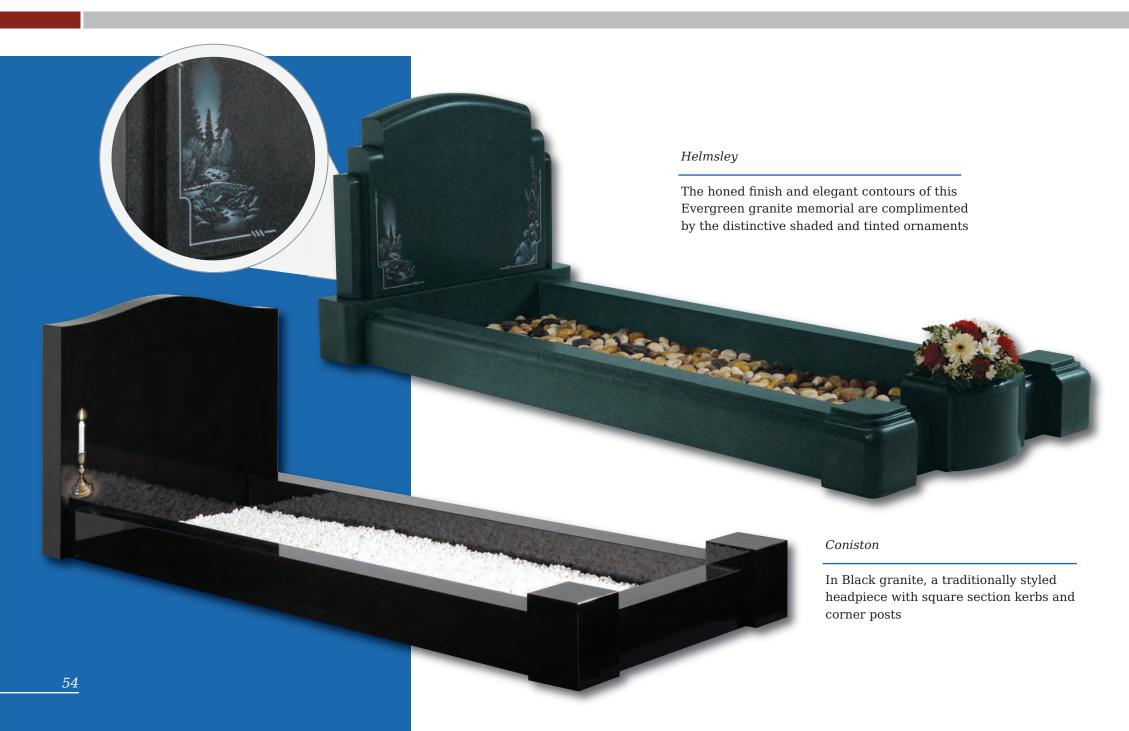

#### Humbleton

Norman round shape, South African Dark Grey granite. Decorative Celtic lettering in a part honed 'churchyard' finish

This dove of peace is carved from a solid slab of Crown stone with architectural design features and bow fronted base