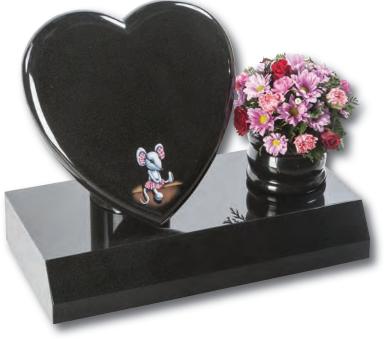

### Appleton

The stunning rounded edges of the heart are complemented by a highly polished 'rose bowl' vase. Pictured here in Lavender Blue granite