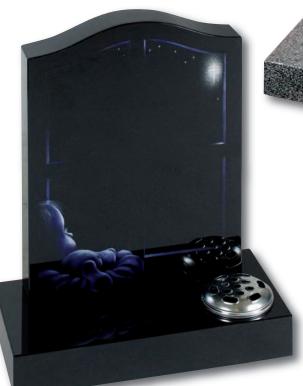

### Lullaby Memorials

Whilst our children sleep they are remembered with this range of lullaby influenced designs

Polished Rustenburg granite

Polished black granite