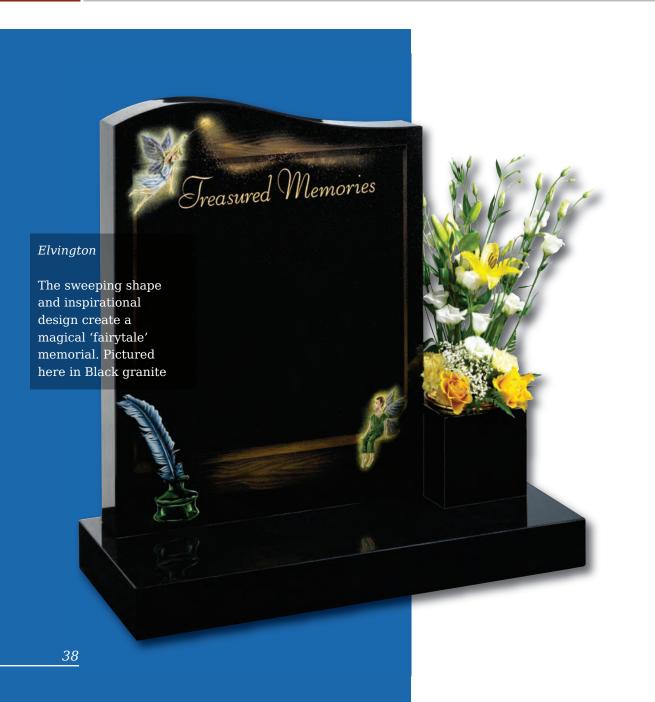

# Apple garth

Delicately carved roses shown with an example of 3 colours. Roses can be produced in a single colour or a variety as shown. Shown in South African Dark Grey granite





### Appleton

The stunning rounded edges of the heart are complemented by a highly polished 'rose bowl' vase. Pictured here in Lavender Blue granite



### Children's Memorials



# Children's Memorials



Little Prince Castle

Boys castle, showing an alternative to the fairytale castle which is hand carved to suit the softer, lighter Sera Grey granite



# Children's Memorials



### Lullaby Memorials

Whilst our children sleep they are remembered with this range of lullaby influenced designs



Polished Rustenburg granite





Polished black granite

#### Children's Memorials



#### Children's Memorials







Ellie

Roy





Cordy

Shabby





Fred Bear

Aran

#### Children's Memorials



Dora



Silka



Paisley



#### Appleton

A beautiful Black granite heart shaped memorial with a polished rose bowl vase. Choose from a selection of detailed 'soft toy' character designs



## Children's Memorial Designs



#### Child's Drawing Design

For an extra special touch, we are able to translate a child's own drawing into a personal design suitable for use on a vase, desk or memorial

An example of this is shown at the top of the page. (Original drawing shown right. Design shown on Black granite)

This page showcases a selection of designs created specifically for children's memorials, adding a more personal touch. Our artists are able to take your ideas and help turn them into a poignant and l