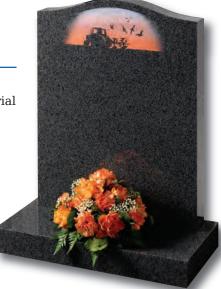

# Kinghorn Black granite ogee shaped, large rustic edged headstone on a one-piece dual finished base frames this tranquil scene and provides space for a verse of your choice As you stand upon a shore gazing at the beautiful sea, As you look in awe at a mighty forest and its grand majesty. As you look upon a flower and admire its simplicity. Remember me 24