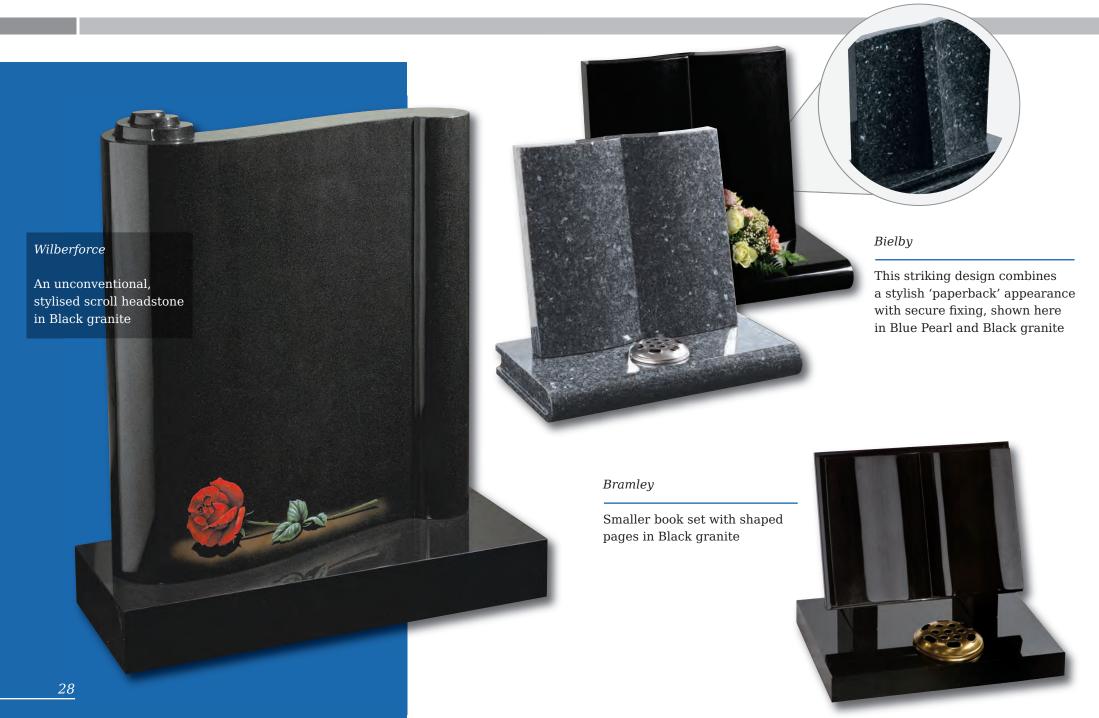

# Books and Scrolls

#### Melton

This South African Dark Grey granite book tablet is part polished to give contrast to the stone

### Cropton

Contemporary version of a traditional scroll memorial in polished Chinese Rustenburg granite. Forget-me-nots in a deep blasted panel adorn both sides

#### Barmston

Blue Pearl granite. Classic, highly detailed book adapted for modern fixing requirements