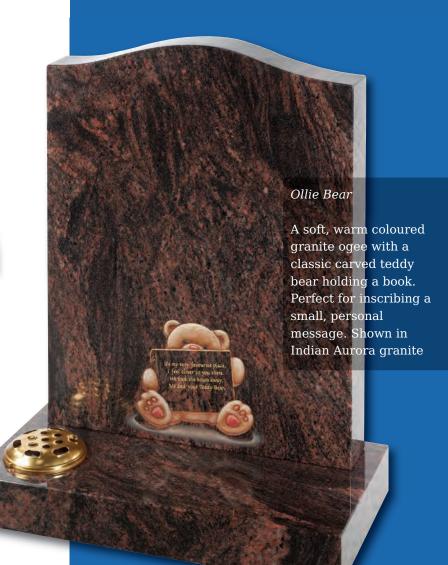

#### Child's Drawing Design

For an extra special touch, we are able to translate a child's own drawing into a personal design suitable for use on a vase, desk or memorial

An example of this is shown at the top of the page. (Original drawing shown right. Design shown on Black granite)