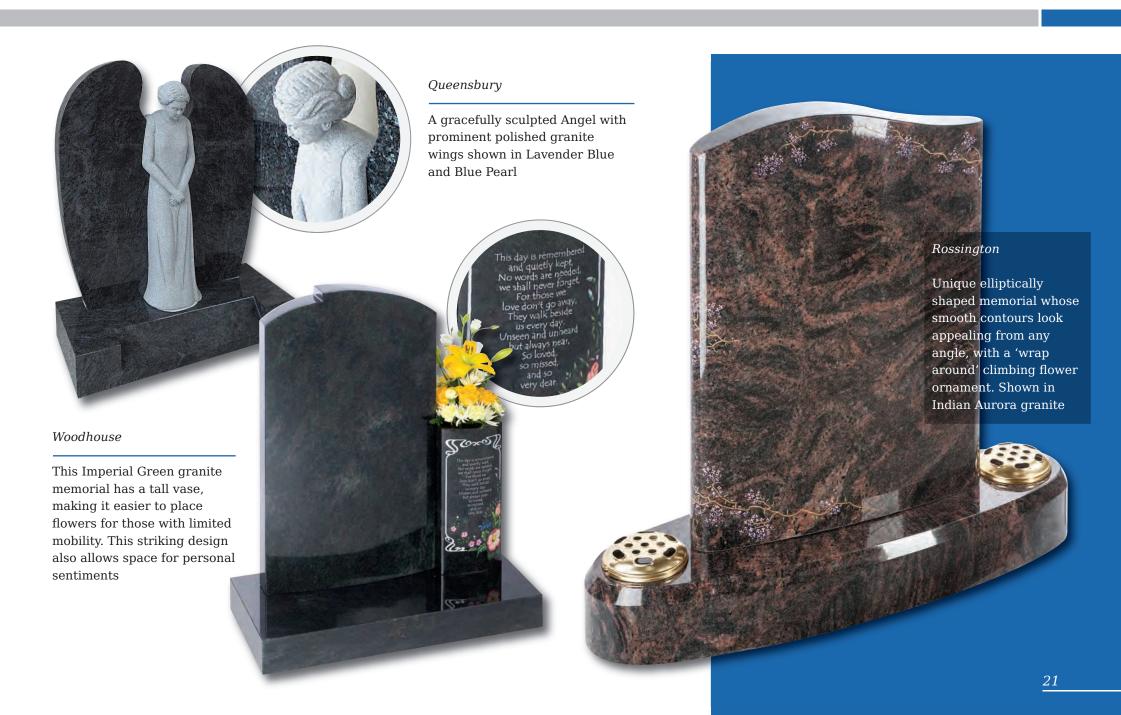

### Denby (left)

Floral panels add a new dimension to this original shaped stone, framing the area to be inscribed. Shown in Sera Grey granite

Winterburn

The barrel sides and flowing profile of this compact Black granite set features an entwined rings ornament