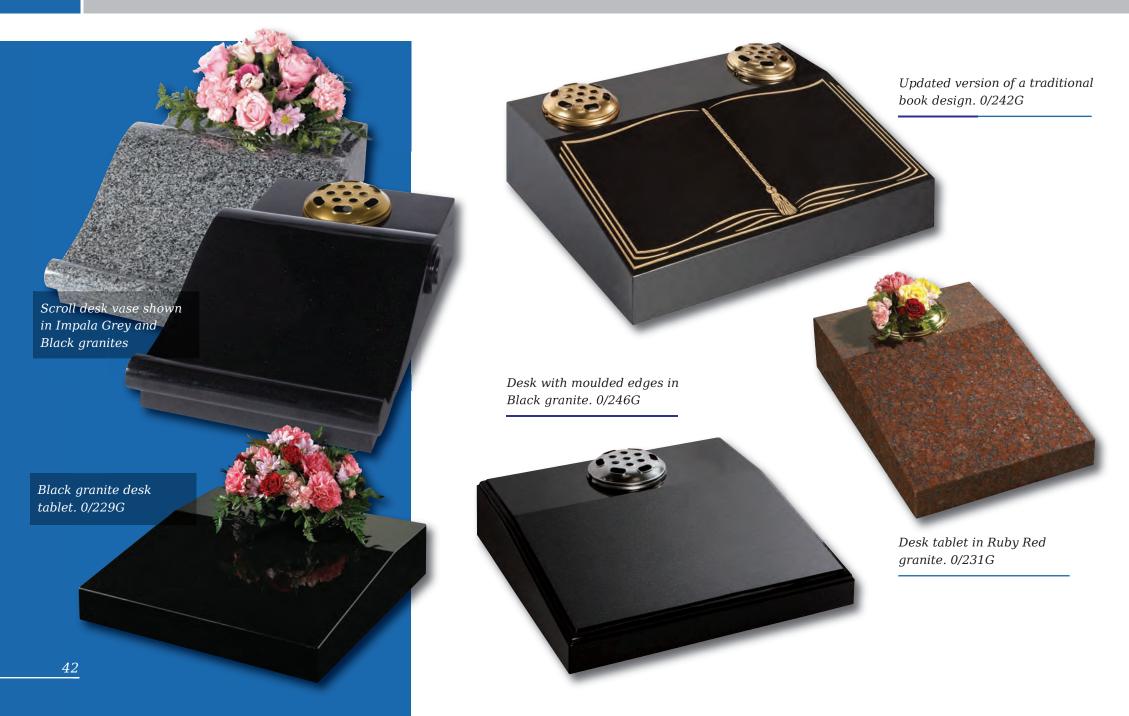

# Desks & Wedges

# Desks & Wedges

Lavender Blue granite shaped vase. 0/237G

Lavender Blue granite vase and base. 0/239G

shaped vase. 0/236G

Marble Vase

The cushioned edges to this marble vase create a gentle look

Black granite heart vase 0/232G