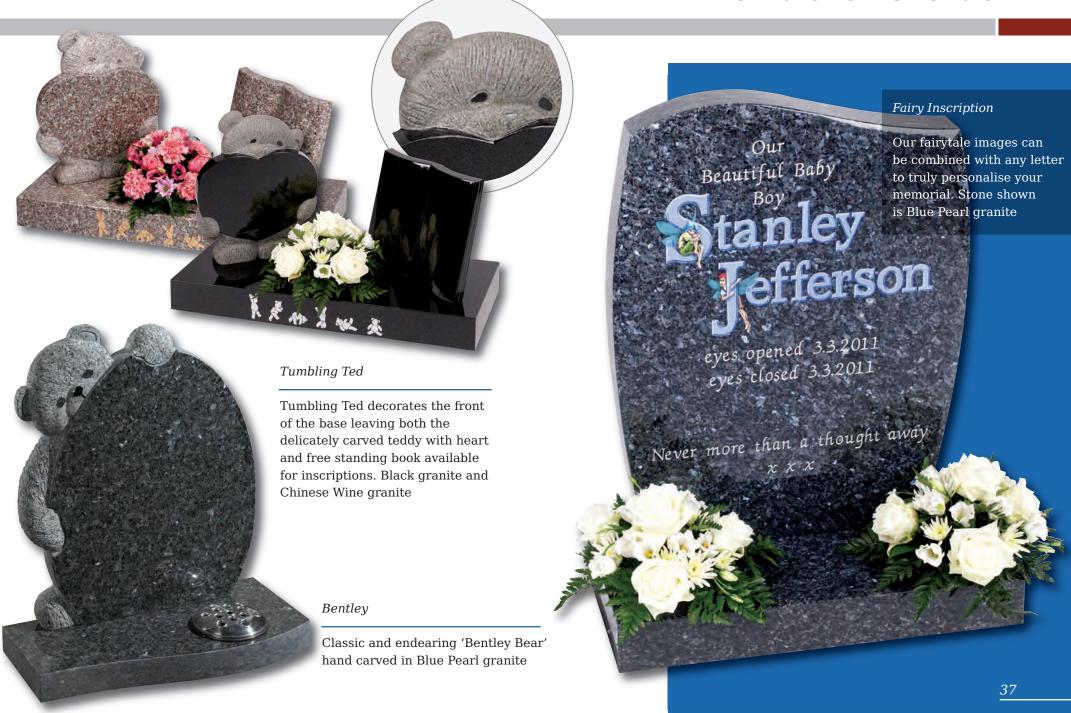

#### Appleton

A beautiful Black granite heart shaped memorial with a polished rose bowl vase. Choose from a selection of detailed 'soft toy' character designs