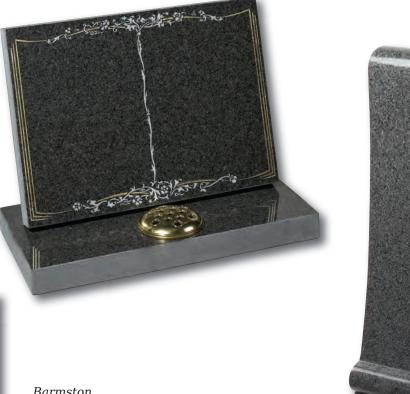

#### Barmston

Blue Pearl granite. Classic, highly detailed book adapted for modern fixing requirements