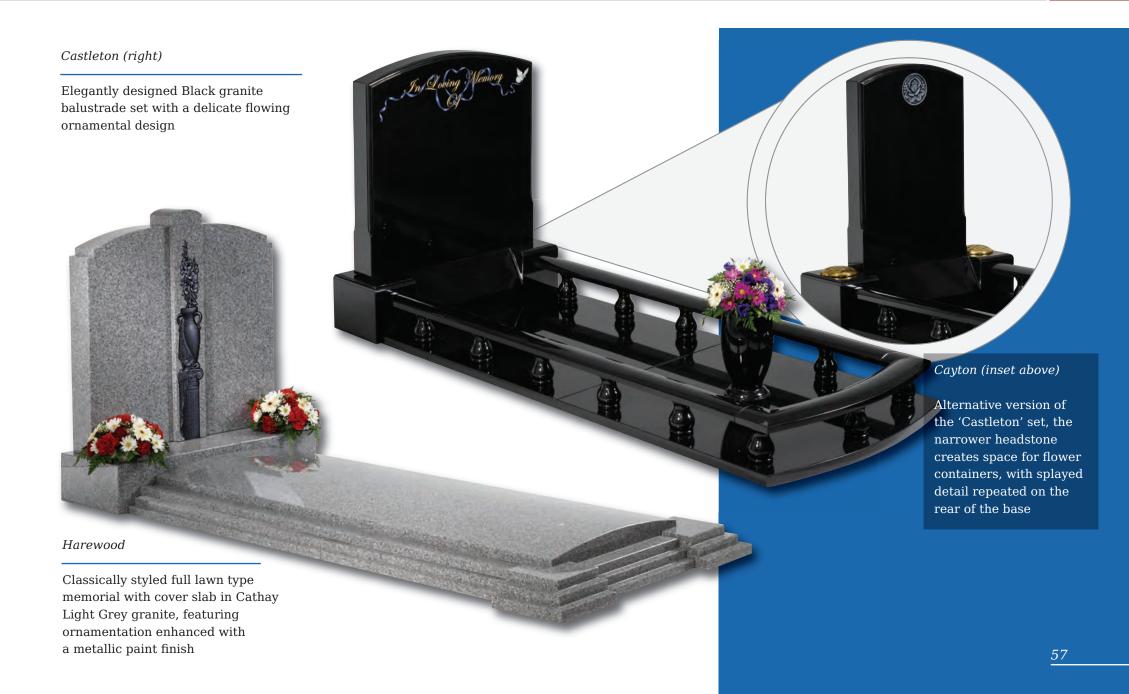

### Denby (left)

Floral panels add a new dimension to this original shaped stone, framing the area to be inscribed. Shown in Sera Grey granite

Winterburn

The barrel sides and flowing profile of this compact Black granite set features an entwined rings ornament

Danthorpe

Innovative lawn memorials with contrasting coloured removable plaques. Additional inscriptions or designs can easily be added without removing the full memorial from the cemetery. Shown in Sera Grey granite with chamfered edges and Lavender Blue granite with Black granite plaques.