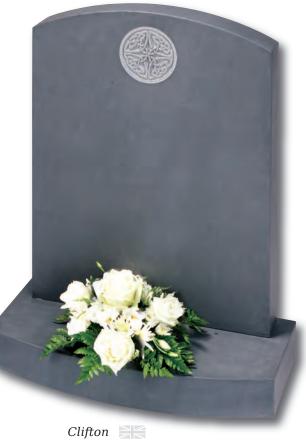

#### Circular Designs (left)

The Clifton, Amplethorpe and Bessingby stones all incorporate a circular, hand carved design. With these stones, any one of the three designs on the left (as well as the designs shown on the stones in these pictures) can be chosen for your headstone. Alternatively we can create a design based on your own ideas