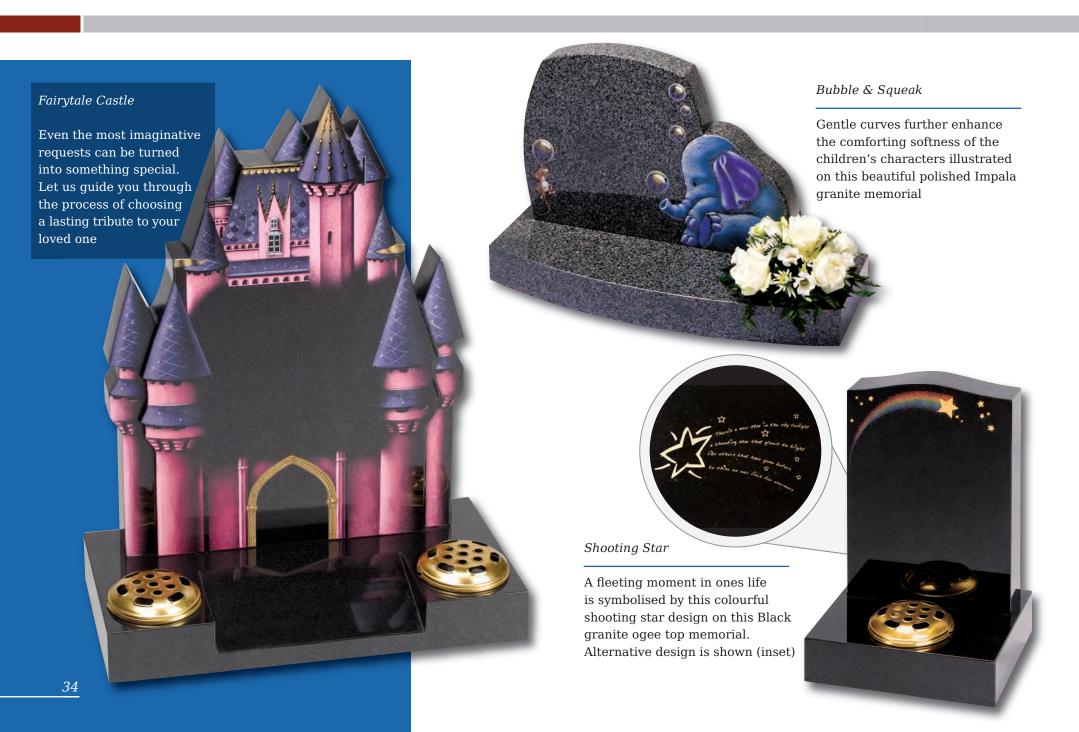

# Children's Memorials

Little Prince Castle

Boys castle, showing an alternative to the fairytale castle which is hand carved to suit the softer, lighter Sera Grey granite