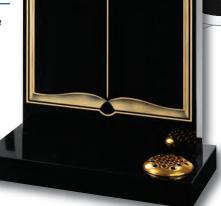

#### Barmston

Blue Pearl granite. Classic, highly detailed book adapted for modern fixing requirements