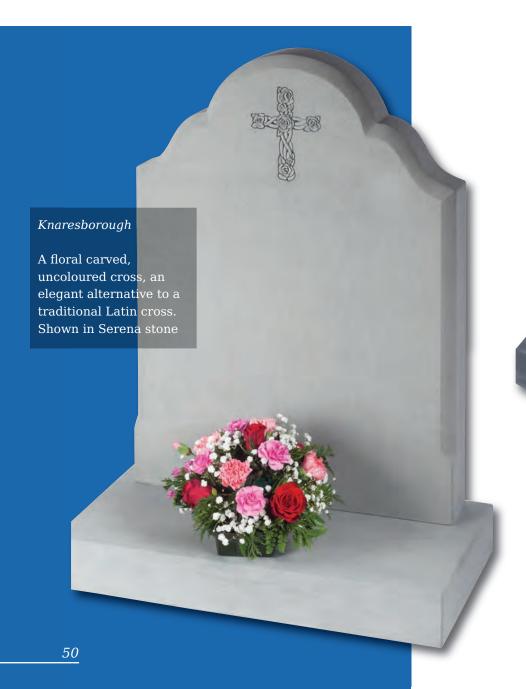

#### Humbleton

Norman round shape, South African Dark Grey granite. Decorative Celtic lettering in a part honed 'churchyard' finish

This dove of peace is carved from a solid slab of Crown stone with architectural design features and bow fronted base