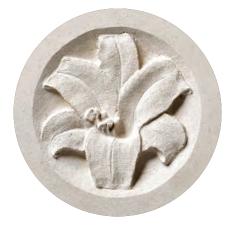

#### Circular Designs (left)

The Clifton, Amplethorpe and Bessingby stones all incorporate a circular, hand carved design. With these stones, any one of the three designs on the left (as well as the designs shown on the stones in these pictures) can be chosen for your headstone. Alternatively we can create a design based on your own ideas