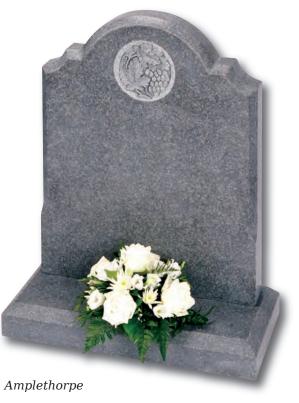

#### Circular Designs (left)

The Clifton, Amplethorpe and Bessingby stones all incorporate a circular, hand carved design. With these stones, any one of the three designs on the left (as well as the designs shown on the stones in these pictures) can be chosen for your headstone. Alternatively we can create a design based on your own ideas