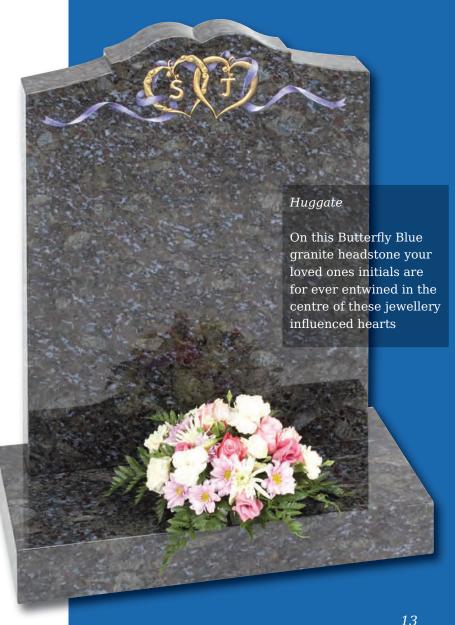

### Denby (left)

Floral panels add a new dimension to this original shaped stone, framing the area to be inscribed. Shown in Sera Grey granite

Winterburn

The barrel sides and flowing profile of this compact Black granite set features an entwined rings ornament