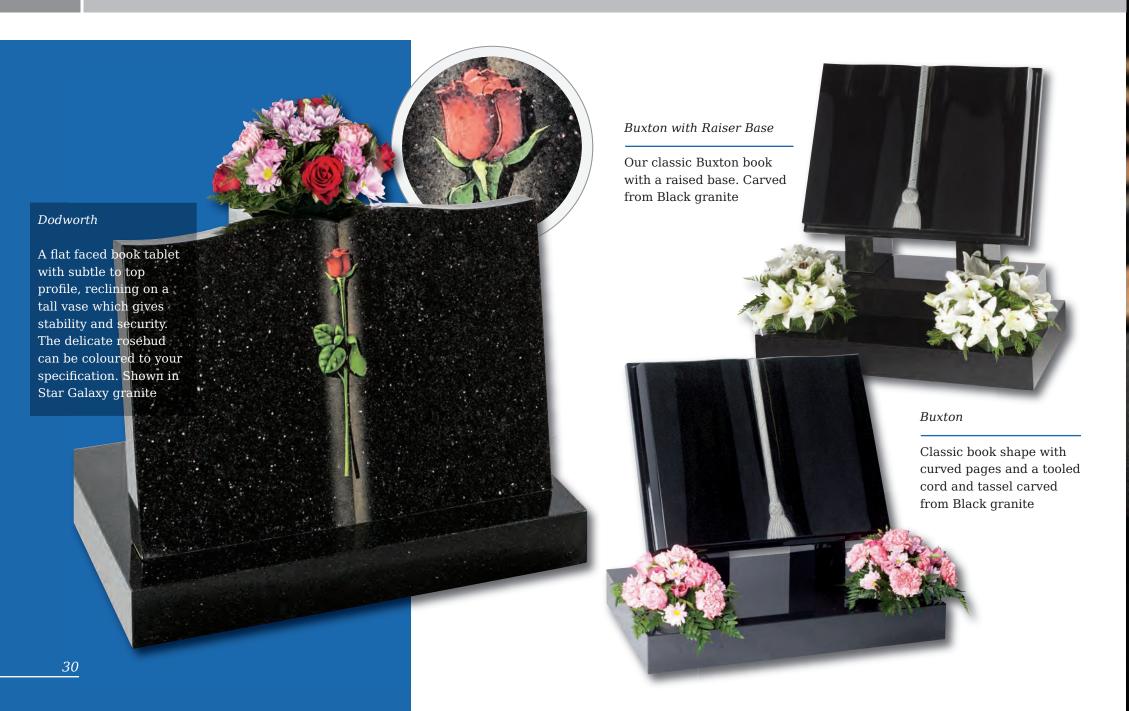

ogee. Shown in Black granite

#### Flinton

A deep blasted Celtic love knot entwined with carved and hand painted wild roses. Combine with the pitched edges to create a truly rustic memorial in Indian Grey granite



# Tall Lawn Memorials



Inverness

This large memorial is pictured with the Selby cross and thistle. Shown in Black granite







# Books and Scrolls



# Books and Scrolls

#### Melton

This South African Dark Grey granite book tablet is part polished to give contrast to the stone



### Cropton

Contemporary version of a traditional scroll memorial in polished Chinese Rustenburg granite. Forget-me-nots in a deep blasted panel adorn both sides



#### Barmston

Blue Pearl granite. Classic, highly detailed book adapted for modern fixing requirements



# Books and Scrolls





# Heart Memorials



# Heart Memorials

### Apple garth

Delicately carved roses shown with an example of 3 colours. Roses can be produced in a single colour or a variety as shown. Shown in South African Dark Grey granite





### Appleton

The stunning rounded edges of the heart are complemented by a highly polished 'rose bowl' vase. Pictured here in Lavender Blue granite



### Children's Memorials



# Children's Memorials



Little Prince Castle

Boys castle, showing an alternative to the fairytale castle which is hand carved to suit the softer, lighter Sera Grey granite



# Children's Memorials



### Lullaby Memorials

Whilst our children sleep they are remembered with this range of lullaby influenced designs



Polished Rustenburg granite





Polished black granite

#### Child