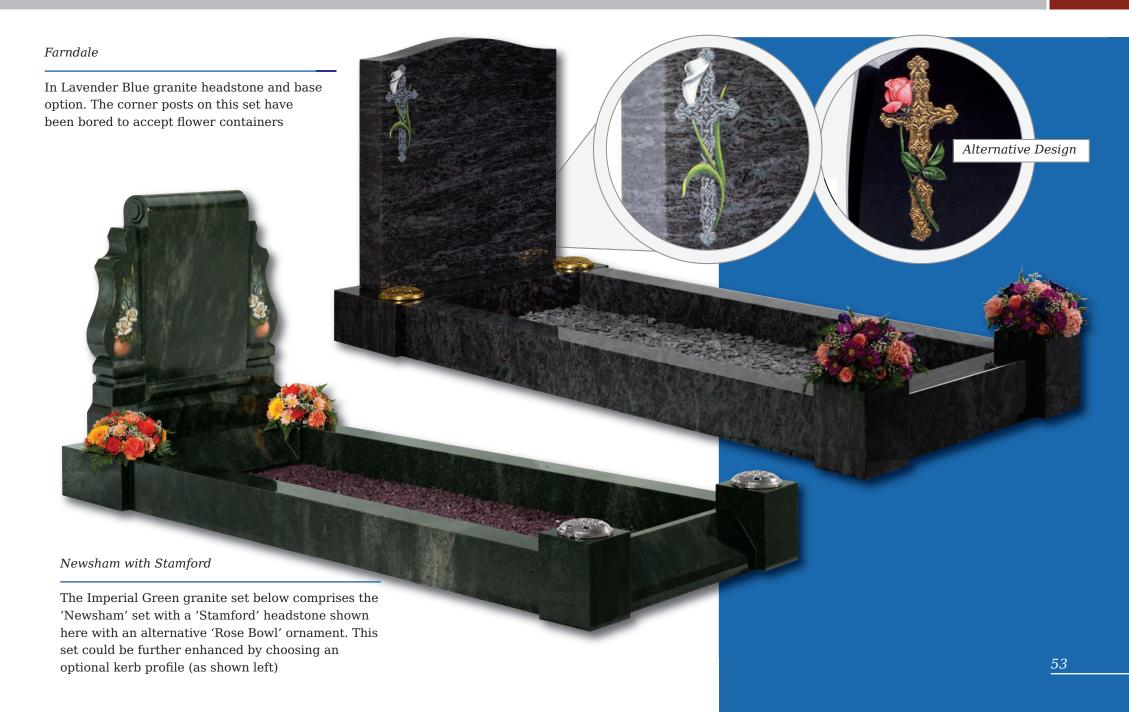

Danthorpe

Innovative lawn memorials with contrasting coloured removable plaques. Additional inscriptions or designs can easily be added without removing the full memorial from the cemetery. Shown in Sera Grey granite with chamfered edges and Lavender Blue granite with Black granite plaques.