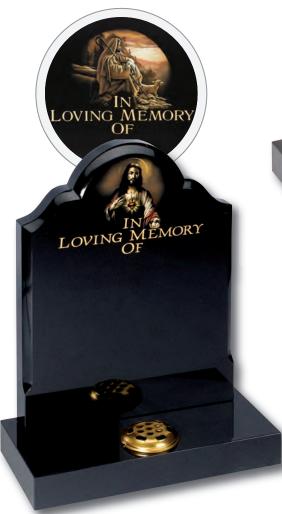

### Denby (left)

Floral panels add a new dimension to this original shaped stone, framing the area to be inscribed. Shown in Sera Grey granite







Winterburn

The barrel sides and flowing profile of this compact Black granite set features an entwined rings ornament



Danthorpe



Innovative lawn memorials with contrasting coloured removable plaques. Additional inscriptions or designs can easily be added without removing the full memorial from the cemetery. Shown in Sera Grey granite with chamfered edges and Lavender Blue granite with Black granite plaques.

This concept can work with many of our memorial headstones





### Wickersey

This Black granite distinctively shaped memorial features a design of modern contemporary symbolism embracing a brief message of your choice

Crookley





### Barley

Spiritual reflection with images of The Sacred Heart or The Good Shepherd (Crookley). All polished Black granite











### Kingswood

The bowed profile of this memorial is decorated with a deep carved floral design in Lavender Blue granite



This beautiful Emerald Pearl granite memorial needs only a delicate floral design to add to its soft outline of flowing curves and chamfers

#### Staxton

Distinguished Emerald Pearl granite pillared memorial with heart detail







### Garrowby

A fresh approach to the classic church window design shown on South African Dark Grey granite







# Pitched Edge Lawn Memorials



# Pitched Edge Lawn Memorials



### Tall Lawn Memorials

# Kinghorn Black granite ogee shaped, large rustic edged headstone on a one-piece dual finished