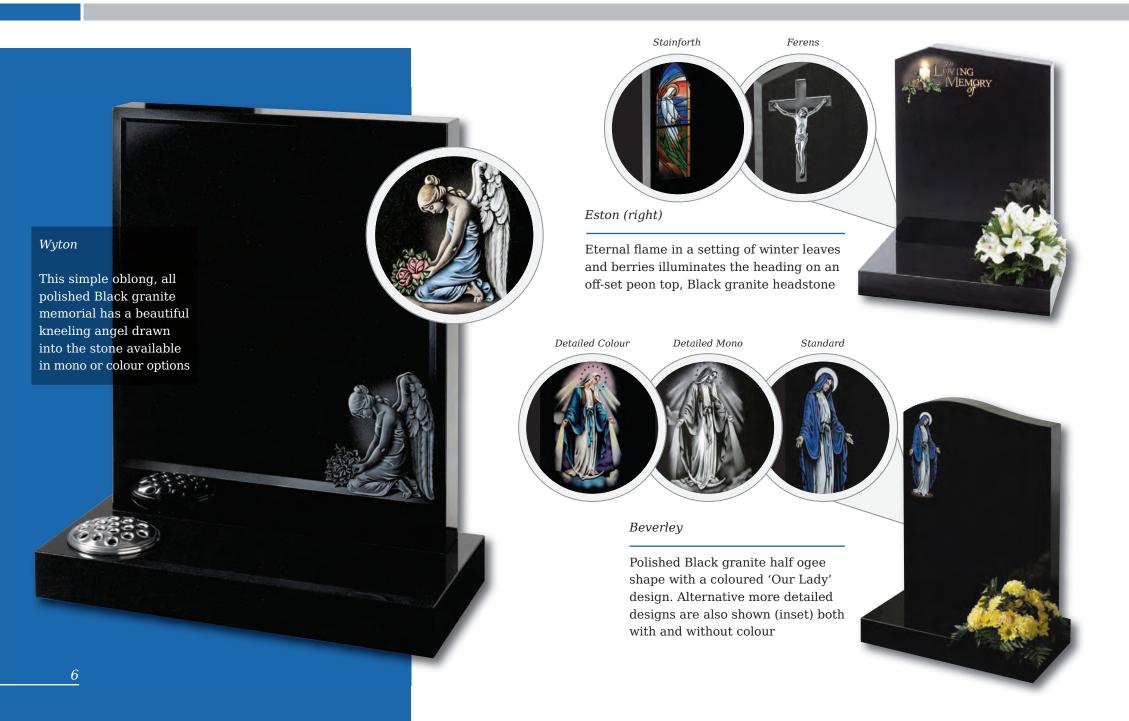

Our award winning artists and craftsmen pride themselves on creating unique, highly detailed pieces of art for use in many different ways on our range of memorials. This helps ensure that any memorial chosen is personal enough to respectfully mark a person's life. On the next few pages are a small selection of the many designs we have created over the years (along with the Children's design selection on page 40)

More intricate custom designs are always available. We can transform a basic idea into a beautiful design to compliment any memorial

An official badge or a family crest can be translated into a memorial design to suit most spaces

We have a number of designs that are ideal for products where space is limited such as vases and desk tablets. Above are a few of these designs

Monochrome images work particularly well on darker polished granite memorials