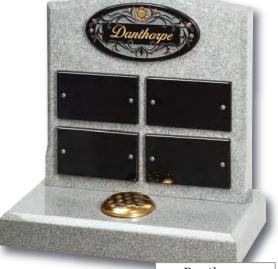

Danthorpe

Innovative lawn memorials with contrasting coloured removable plaques. Additional inscriptions or designs can easily be added without removing the full memorial from the cemetery. Shown in Sera Grey granite with chamfered edges and Lavender Blue granite with Black granite plaques.