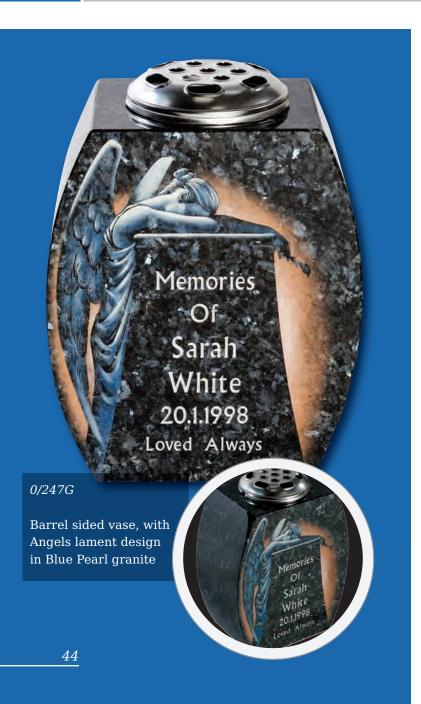

# Desks & Wedges

Lavender Blue granite shaped vase. 0/237G

Lavender Blue granite vase and base. 0/239G

shaped vase. 0/236G

Marble Vase

The cushioned edges to this marble vase create a gentle look

Black granite heart vase 0/232G