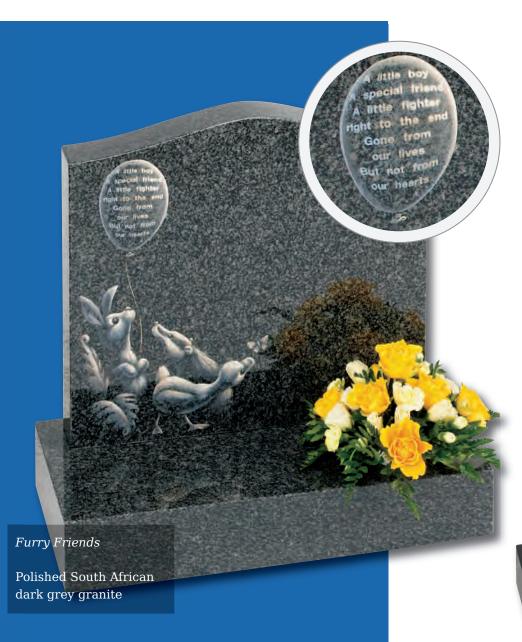

### Lullaby Memorials

Whilst our children sleep they are remembered with this range of lullaby influenced designs

Polished Rustenburg granite

Polished black granite

#### Children's Memorials

Ellie

Roy

Cordy

Shabby

Fred Bear

Aran