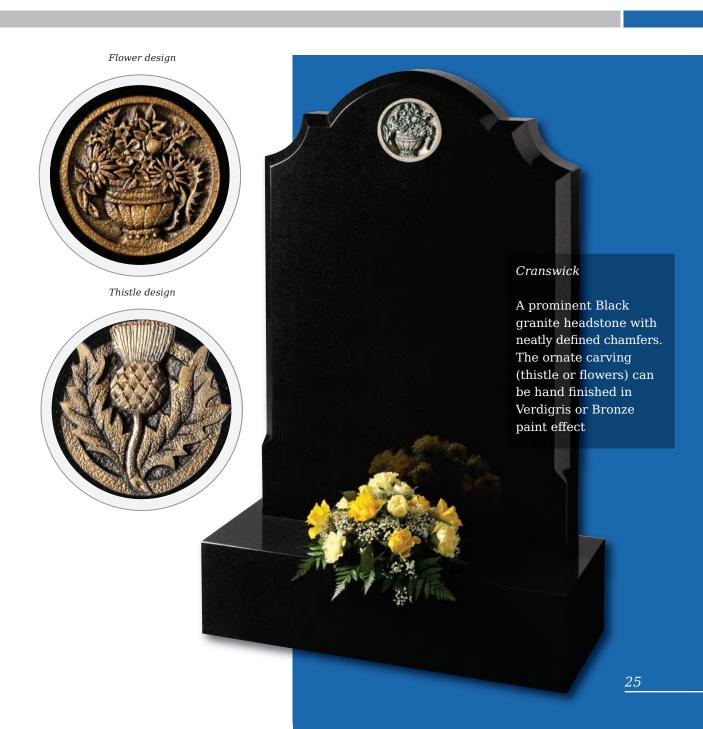

### Denby (left)

Floral panels add a new dimension to this original shaped stone, framing the area to be inscribed. Shown in Sera Grey granite

Winterburn

The barrel sides and flowing profile of this compact Black granite set features an entwined rings ornament