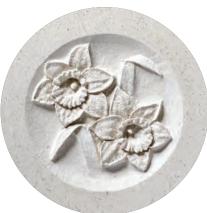

#### Circular Designs (left)

The Clifton, Amplethorpe and Bessingby stones all incorporate a circular, hand carved design. With these stones, any one of the three designs on the left (as well as the designs shown on the stones in these pictures) can be chosen for your headstone. Alternatively we can create a design based on your own ideas