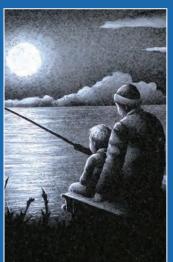

A camber top, polished Black granite memorial. Any favourite pastime can be illustrated by our craftsmen (see above)

This simple camber top design is the perfect background for the modern stonemasons art