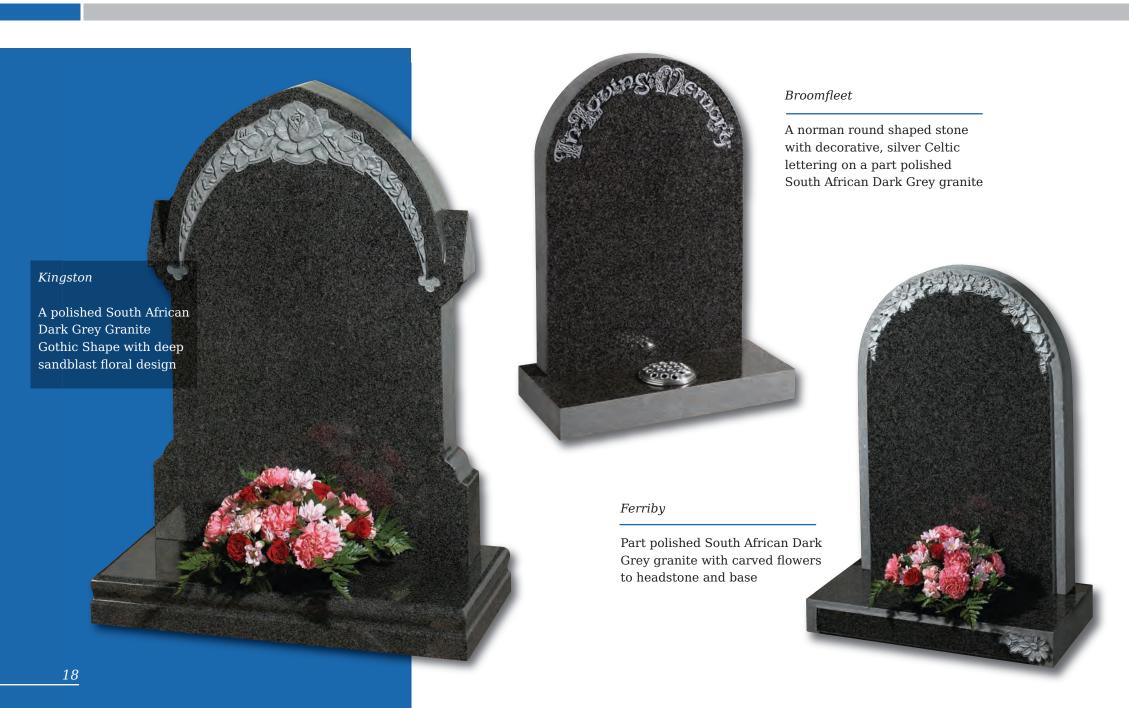

### Garrowby

A fresh approach to the classic church window design shown on South African Dark Grey granite

#### Humbleton

Norman round shape, South African Dark Grey granite. Decorative Celtic lettering in a part honed 'churchyard' finish

This dove of peace is carved from a solid slab of Crown stone with architectural design features and bow fronted base

#### Grindale

A plain carved and uncoloured Celtic design on a Norman round shape. Shown in South African Dark Grey granite with an unpolished honed finish