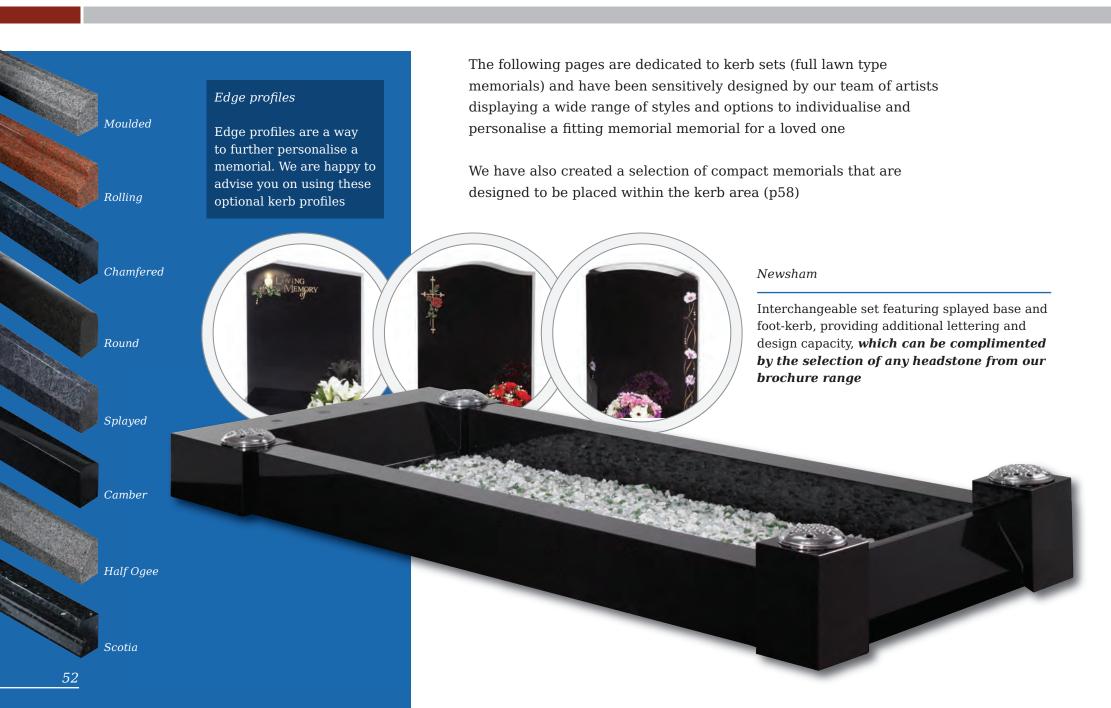

### Kerb Set Options

Compact memorials (shown right) are designed to be placed within the kerb area. These are an ideal and fitting tribute for family, friends or colleagues to convey their message of remembrance in addition to the main memorial

Shown below are a selection of recycled glass and natural stone chippings perfect for complimenting any kerb set

Rosebud Tablet

A permanent 'card' on which to inscribe a farewell message

Wedge

In Black granite offering a larger inscription area