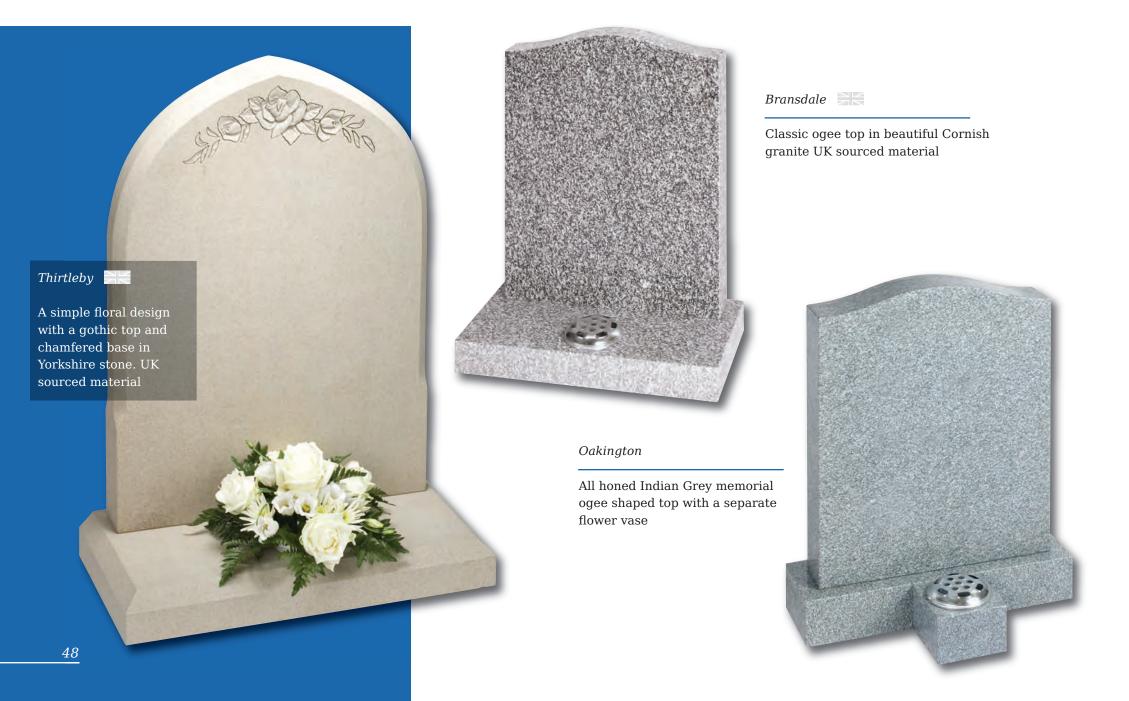

### Ryehill

An ogee shaped Chinese Rustenburg granite memorial with evocative rural motif

### Routh

All polished Black granite oblong memorial with an ornate gilded border

Woodmansey

Very popular gold line design shown here on a beautiful Cats Eye or Black granite

Grace and elegance are personified on this Black granite half ogee headstone

Edenfield

Seaton

Classic ogee top with shaded or painted roses on Emerald Pearl granite

In Karin Grey granite, this ogee shaped memorial has a simple cross and painted flower in relief

Ainthorpe

All polished Black granite headstone with striking rambling rose design

Whitedale

All polished Indian
Light Grey granite with
stunning metallic finish
to the rose design

In Chinese Rustenburg granite, ogee top with simple cross and rose ornamentation or Black granite with colour cross and rose option