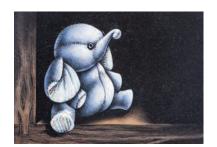

Apple garth

Delicately carved roses shown with an example of 3 colours. Roses can be produced in a single colour or a variety as shown. Shown in South African Dark Grey granite





### Appleton

The stunning rounded edges of the heart are complemented by a highly polished 'rose bowl' vase. Pictured here in Lavender Blue granite



### Children's Memorials



# Children's Memorials



Little Prince Castle

Boys castle, showing an alternative to the fairytale castle which is hand carved to suit the softer, lighter Sera Grey granite



# Children's Memorials



### Lullaby Memorials

Whilst our children sleep they are remembered with this range of lullaby influenced designs



Polished Rustenburg granite





Polished black granite

#### Children's Memorials



#### Children's Memorials







Ellie

Roy





Cordy

Shabby





Fred Bear

Aran

#### Children's Memorials



Dora



Silka



Paisley



#### Appleton

A beautiful Black granite heart shaped memorial with a polished rose bowl vase. Choose from a selection of detailed 'soft toy' character designs



## Children's Memorial Designs



#### Child's Drawing Design

For an extra special touch, we are able to translate a child's own drawing into a personal design suitable for use on a vase, desk or memorial

An example of this is shown at the top of the page. (Original drawing shown right. Design shown on Black granite)

This page showcases a selection of designs created specifically for children's memorials, adding a more personal touch. Our artists are able to take your ideas and help turn them into a poignant and las