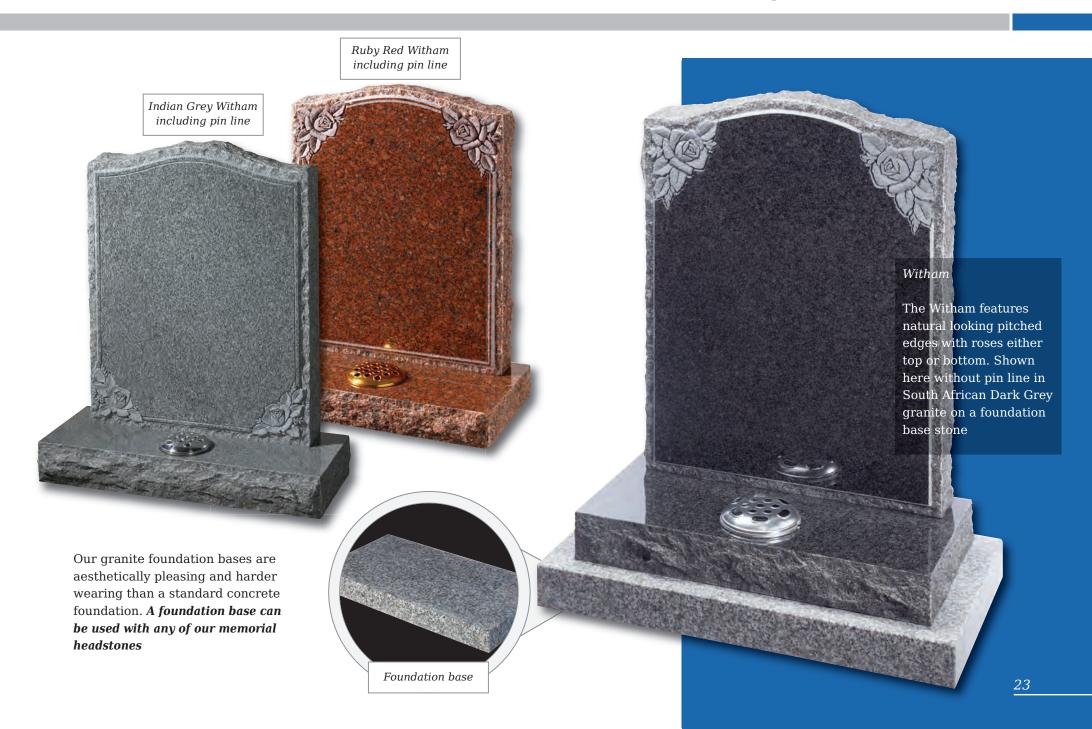

### Garrowby

A fresh approach to the classic church window design shown on South African Dark Grey granite