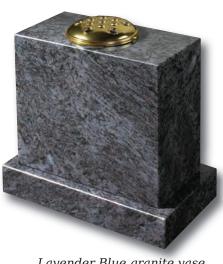

# Desks & Wedges

Lavender Blue granite shaped vase. 0/237G

Lavender Blue granite vase and base. 0/239G

shaped vase. 0/236G

Marble Vase

The cushioned edges to this marble vase create a gentle look

Black granite heart vase 0/232G