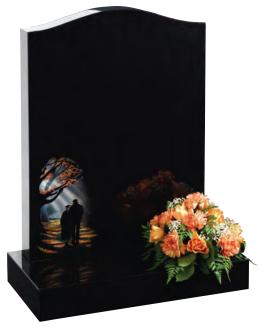

### Wickersey

This Black granite distinctively shaped memorial features a design of modern contemporary symbolism embracing a brief message of your choice

Crookley