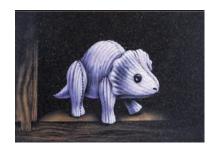

icately carved roses shown with an example of 3 colours. Roses can be produced in a single colour or a variety as shown. Shown in South African Dark Grey granite





### Appleton

The stunning rounded edges of the heart are complemented by a highly polished 'rose bowl' vase. Pictured here in Lavender Blue granite



### Children's Memorials



# Children's Memorials



Little Prince Castle

Boys castle, showing an alternative to the fairytale castle which is hand carved to suit the softer, lighter Sera Grey granite



# Children's Memorials



### Lullaby Memorials

Whilst our children sleep they are remembered with this range of lullaby influenced designs



Polished Rustenburg granite





Polished black granite

#### Children's Memorials



#### Children's Memorials







Ellie

Roy





Cordy

Shabby





Fred Bear

Aran

#### Children's Memorials



Dora



Silka



Paisley



#### Appleton

A beautiful Black granite heart shaped memorial with a polished rose bowl vase. Choose from a selection of detailed 'soft toy' character designs



## Children's Memorial Designs



#### Child's Drawing Design

For an extra special touch, we are able to translate a child's own drawing into a personal design suitable for use on a vase, desk or memorial

An example of this is shown at the top of the page. (Original drawing shown right. Design shown on Black granite)

This page showcases a selection of designs created specifically for children's memorials, adding a more personal touch. Our artists are able to take your ideas and help turn them into a poignant and lasting tribute