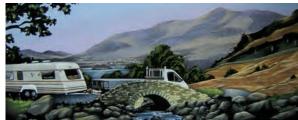

The gentle contours of the granite compliment the tranquillity of the countryside themed ornament in polished Black granite

Elmswell (above)

Loving friendship remembered on this simple polished Black granite ogee shaped headstone