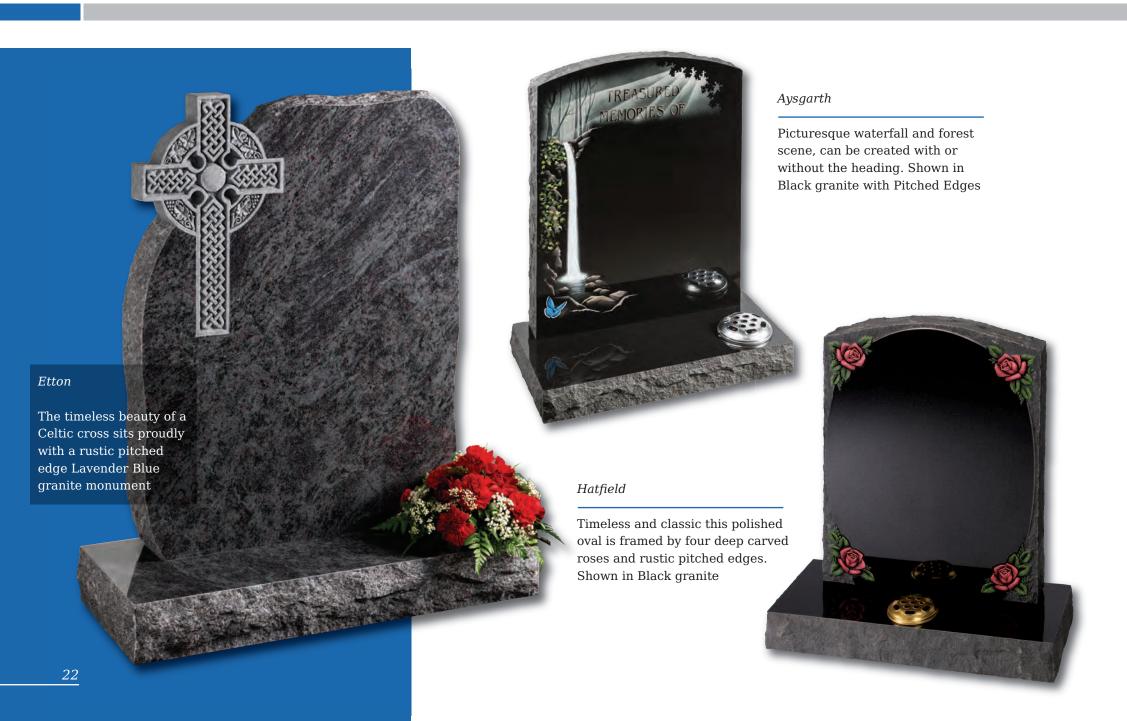

### Denby (left)

Floral panels add a new dimension to this original shaped stone, framing the area to be inscribed. Shown in Sera Grey granite

Winterburn

The barrel sides and flowing profile of this compact Black granite set features an entwined rings ornament

Danthorpe

Innovative lawn memorials with contrasting coloured removable plaques. Additional inscriptions or designs can easily be added without removing the full memorial from the cemetery. Shown in Sera Grey granite with chamfered edges and Lavender Blue granite with Black granite plaques.