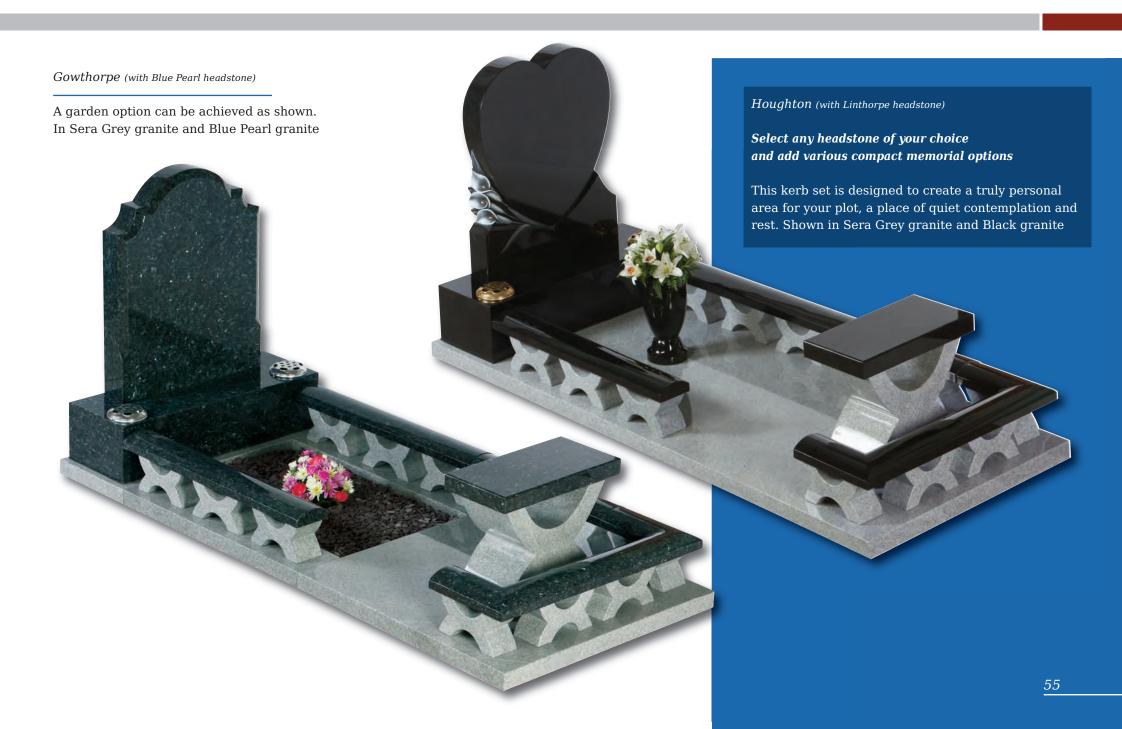

### Kerb Set Options

Compact memorials (shown right) are designed to be placed within the kerb area. These are an ideal and fitting tribute for family, friends or colleagues to convey their message of remembrance in addition to the main memorial