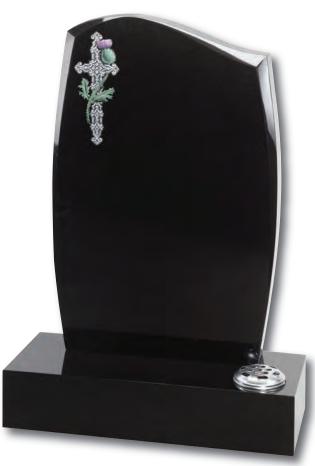

# Tall Lawn Memorials

Inverness

This large memorial is pictured with the Selby cross and thistle. Shown in Black granite