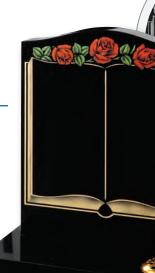

Ogee top memorial with carved cross design, painted to give a '3D' effect shown on Black and Cathay Light Grey granites

An all polished Black granite memorial with ogee top decorated with roses and open book available either coloured or monochrome