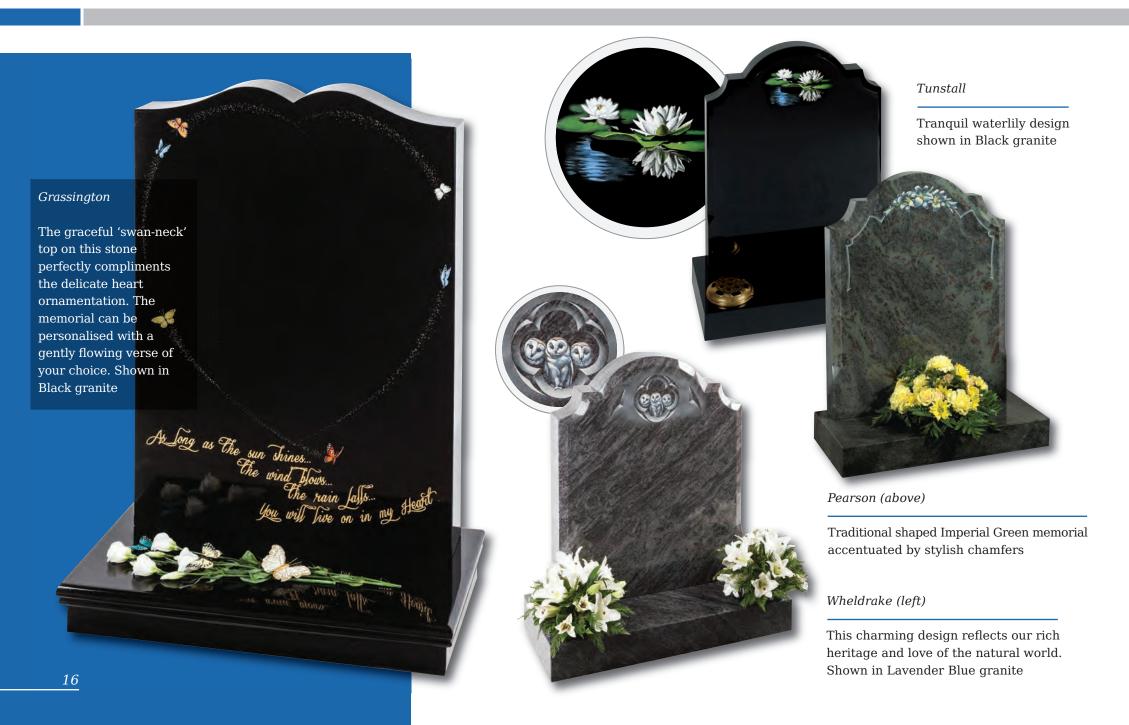

### Ryehill

An ogee shaped Chinese Rustenburg granite memorial with evocative rural motif

### Routh

All polished Black granite oblong memorial with an ornate gilded border

Woodmansey

Very popular gold line design shown here on a beautiful Cats Eye or Black granite

Grace and elegance are personified on this Black granite half ogee headstone

Edenfield

Seaton

Classic ogee top with shaded or painted roses on Emerald Pearl granite

In Karin Grey granite, this ogee shaped memorial has a simple cross and painted flower in relief

Ainthorpe

All polished Black granite headstone with striking rambling rose design

Whitedale

All polished Indian
Light Grey granite with
stunning metallic finish
to the rose design

In Chinese Rustenburg granite, ogee top with simple cross and rose ornamentation or Black granite with colour cross and rose option

A camber top, polished Black granite memorial. Any favourite pastime can be illustrated by our craftsmen (see above)

This simple camber top design is the perfect background for the modern stonemasons art

Ogee top memorial with carved cross design, painted to give a '3D' effect shown on Black and Cathay Light Grey granites

An all polished Black granite memorial with ogee top decorated with roses and open book available either coloured or monochrome

The gentle contours of the granite compliment the tranquillity of the countryside themed ornament in polished Black granite

Elmswell (above)

Loving friendship remembered on this simple polished Black granite ogee shaped headstone

### Denby (left)

Floral panels add a new dimension to this original shaped stone, framing the area to be inscribed. Shown in Sera Grey granite

Winterburn

The barrel sides and flowing profile of this compact Black granite set features an entwined rings ornament

Danthorpe

Innovative lawn memorials with contrasting coloured removable plaques. Additional inscriptions or designs can easily be added without removing the full memorial from the cemetery. Shown in Sera Grey granite with chamfered edges and Lavender Blue granite with Black granite plaques.

### Wickersey

This Black granite distinctively shaped memorial features a design of modern contemporary symbolism embracing a brief message of your choice

Crookley

### Barley

Spiritual reflection with images of The Sacred Heart or The Good Shepherd (Crookley). All polished Black granite

### Kingswood

The bowed profile of this memorial is decorated with a deep carved floral design in Lavender Blue granite

This beautiful Emerald Pearl granite memorial needs only a delicate floral design to add to its soft outline of flowing curves and chamfers

#### Staxton

Distinguished Emerald Pearl granite pillared memorial with heart detail

### Garrowby

A fresh approach to the classic church window design shown on South African Dark Grey granite