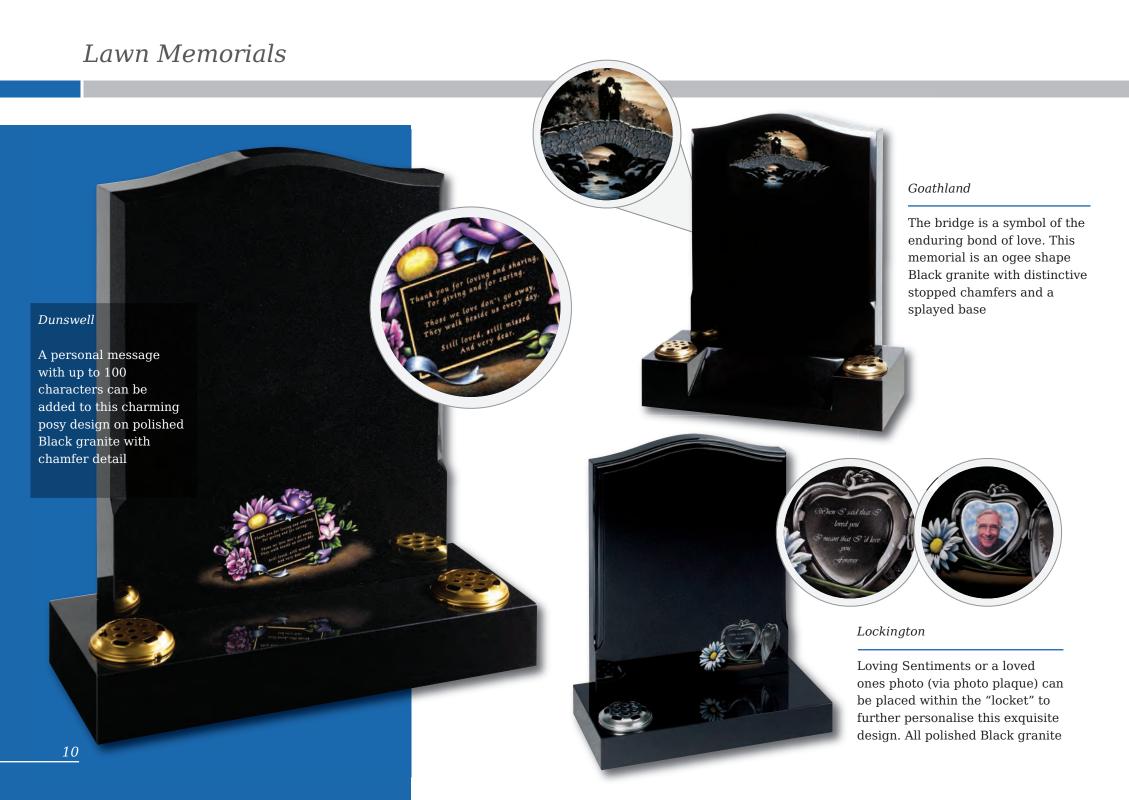

### Denby (left)

Floral panels add a new dimension to this original shaped stone, framing the area to be inscribed. Shown in Sera Grey granite

Winterburn

The barrel sides and flowing profile of this compact Black granite set features an entwined rings ornament

Danthorpe

Innovative lawn memorials with contrasting coloured removable plaques. Additional inscriptions or designs can easily be added without removing the full memorial from the cemetery. Shown in Sera Grey granite with chamfered edges and Lavender Blue granite with Black granite plaques.

### Wickersey

This Black granite distinctively shaped memorial features a design of modern contemporary symbolism embracing a brief message of your choice

Crookley

### Barley

Spiritual reflection with images of The Sacred Heart or The Good Shepherd (Crookley). All polished Black granite