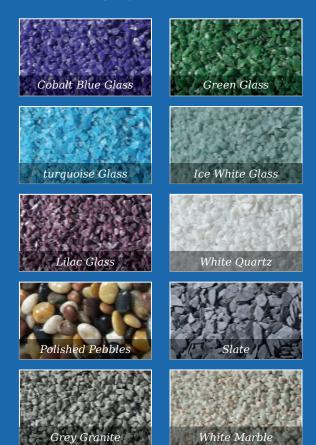

Shown below are a selection of recycled glass and natural stone chippings perfect for complimenting any kerb set

Rosebud Tablet

A permanent 'card' on which to inscribe a farewell message

Wedge

In Black granite offering a larger inscription area