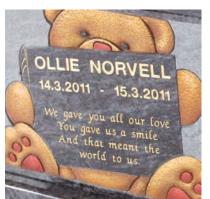

### Children's Memorials

# Children's Memorials

Little Prince Castle

Boys castle, showing an alternative to the fairytale castle which is hand carved to suit the softer, lighter Sera Grey granite

# Children's Memorials