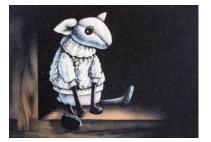

shown with an example of 3 colours. Roses can be produced in a single colour or a variety as shown. Shown in South African Dark Grey granite





### Appleton

The stunning rounded edges of the heart are complemented by a highly polished 'rose bowl' vase. Pictured here in Lavender Blue granite



### Children's Memorials



# Children's Memorials



Little Prince Castle

Boys castle, showing an alternative to the fairytale castle which is hand carved to suit the softer, lighter Sera Grey granite



# Children's Memorials



### Lullaby Memorials

Whilst our children sleep they are remembered with this range of lullaby influenced designs



Polished Rustenburg granite





Polished black granite

#### Children's Memorials



#### Children's Memorials







Ellie

Roy





Cordy

Shabby





Fred Bear

Aran

#### Children's Memorials



Dora



Silka



Paisley



#### Appleton

A beautiful Black granite heart shaped memorial with a polished rose bowl vase. Choose from a selection of detailed 'soft toy' character designs



## Children's Memorial Designs



#### Child's Drawing Design

For an extra special touch, we are able to translate a child's own drawing into a personal design suitable for use on a vase, desk or memorial

An example of this is shown at the top of the page. (Original drawing shown right. Design shown on Black granite)

This page showcases a selection of designs created specifically for children's memorials, adding a more personal touch. Our artists are able to take your ideas and help turn them into a poignant and lasting tribute





















# D