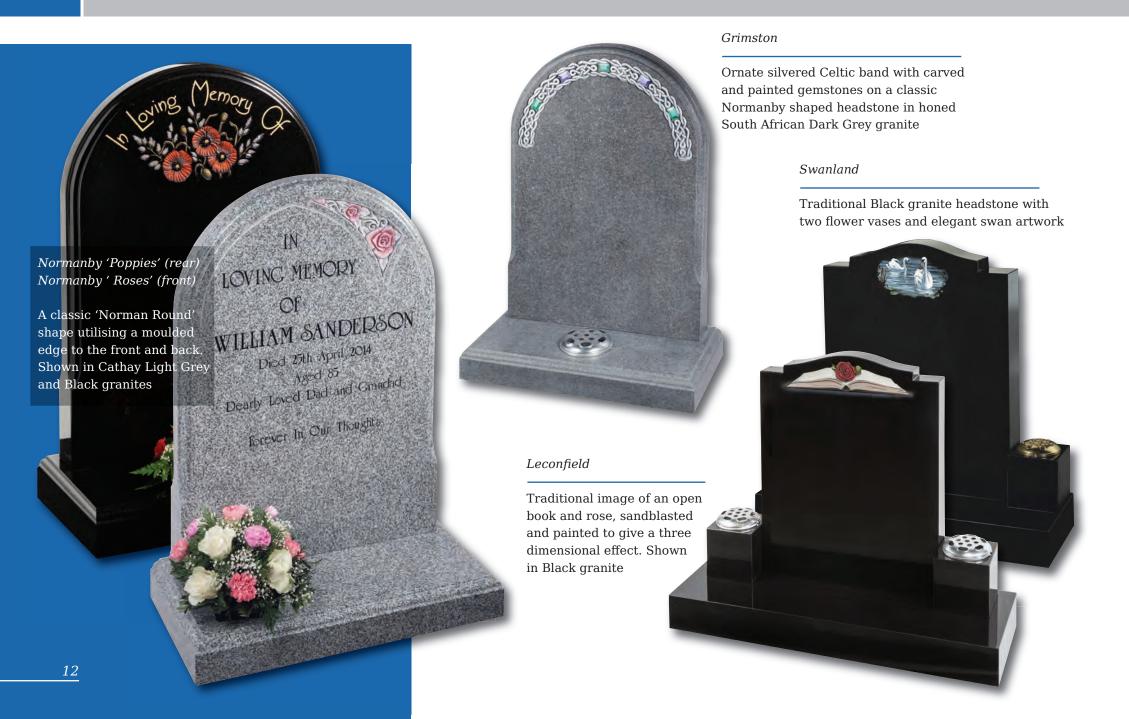

### Denby (left)

Floral panels add a new dimension to this original shaped stone, framing the area to be inscribed. Shown in Sera Grey granite

Winterburn

The barrel sides and flowing profile of this compact Black granite set features an entwined rings ornament