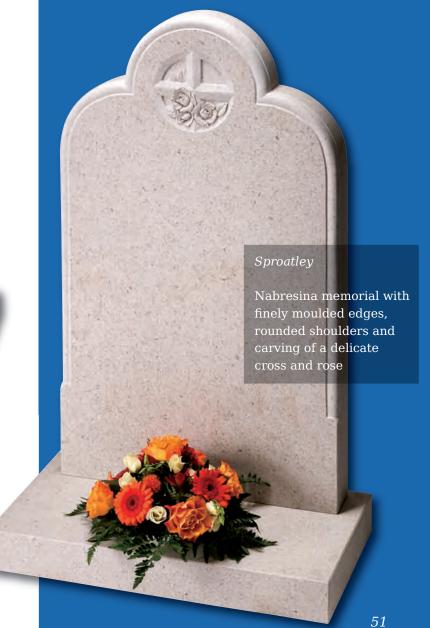

ials have been a familiar feature of churchyards for generations. This streamlined version in honed Chinese Rustenburg granite features deeply incised poppy designs to both sides







A classic slate memorial with Celtic Knot design. UK sourced material







#### Circular Designs (left)

The Clifton, Amplethorpe and Bessingby stones all incorporate a circular, hand carved design. With these stones, any one of the three designs on the left (as well as the designs shown on the stones in these pictures) can be chosen for your headstone. Alternatively we can create a design based on your own ideas





This all honed Dark Grey granite memorial is enhanced by a stylish chamfer and carving

Bessingby

Delicate snowdrops are intricately carved in beautiful Portland stone UK sourced material















### Kerb Set Options

Compact memorials (shown right) are designed to be placed within the kerb area. These are an ideal and fitting tribute for family, friends or colleagues to convey their message of remembrance in addition to the main memorial

Shown below are a selection of recycled glass and natural stone chippings perfect for complimenting any kerb set





Rosebud Tablet

A permanent 'card' on which to inscribe a farewell message



Wedge

In Black granite offering a larger inscription area



Upright Book

Contoured front and back in Cathay Light Grey granite



Heart

Rounded edges give a cushioned effect to this pedestal mounted Lavender Blue granite plaque



Reclined Book

Elegantly detailed in all polished South African Dark Grey granite





Our award winning ar