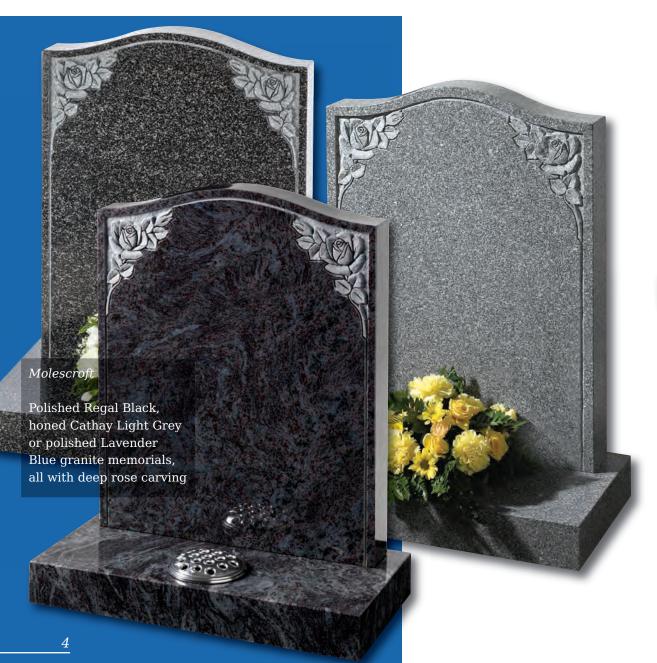

Memorial Collection









# Contents

| Lawn Memorials              | 3 - 27  |
|-----------------------------|---------|
| Standard Lawn Memorials     |         |
| Pitched Edge Lawn Memorials |         |
| Tall Lawn Memorials         |         |
| Modular Cross Memorials     |         |
| Books and Scrolls           | 28 - 31 |
| Heart Memorials             | 32 - 33 |
| Children's Memorials        | 34 - 41 |
| Desks and Wedges            | 42 - 43 |
| Vases                       | 44 - 45 |
| Churchyard Memorials        | 46 - 51 |
| Kerb Sets                   | 52 - 58 |
| Memorial Designs            | 59 - 62 |







### Ryehill

An ogee shaped Chinese Rustenburg granite memorial with evocative rural motif





### Routh

All polished Black granite oblong memorial with an ornate gilded border



Woodmansey

Very popular gold line design shown here on a beautiful Cats Eye or Black granite

Grace and elegance are personified on this Black granite half ogee headstone

Edenfield

Seaton

Classic ogee top with shaded or painted roses on Emerald Pearl granite







In Karin Grey granite, this ogee shaped memorial has a simple cross and painted flower in relief

Ainthorpe

All polished Black granite headstone with striking rambling rose design



Whitedale

All polished Indian
Light Grey granite with
stunning metallic finish
to the rose design



In Chinese Rustenburg granite, ogee top with simple cross