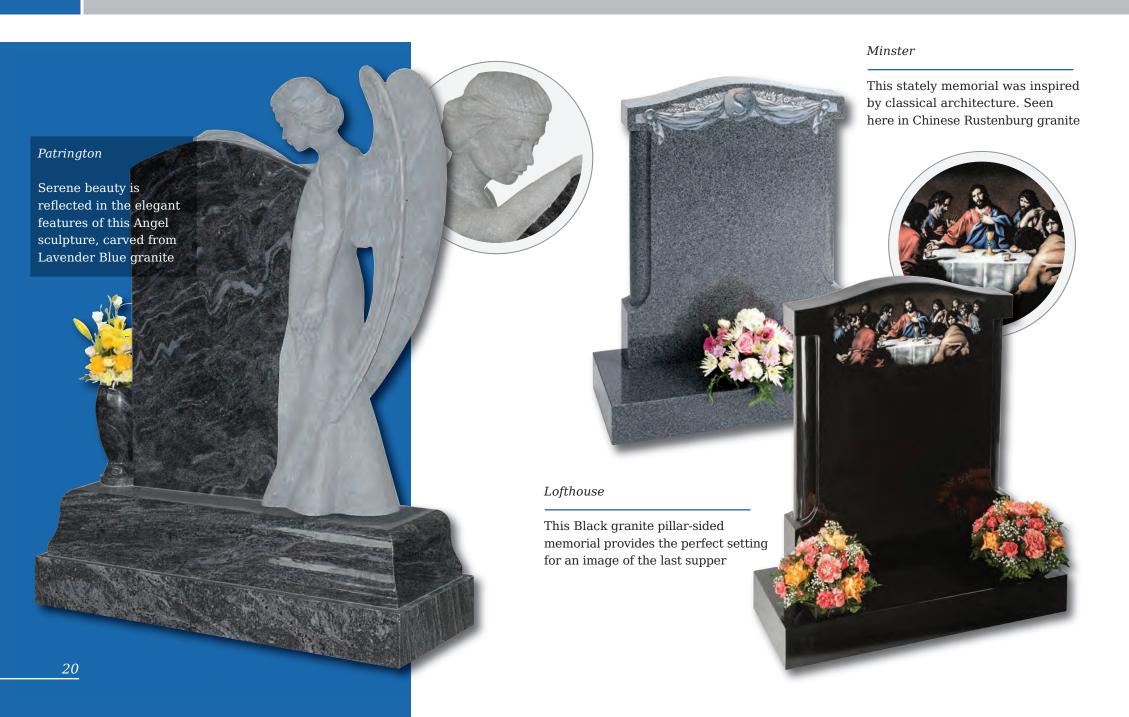

#### Humbleton

Norman round shape, South African Dark Grey granite. Decorative Celtic lettering in a part honed 'churchyard' finish

This dove of peace is carved from a solid slab of Crown stone with architectural design features and bow fronted base