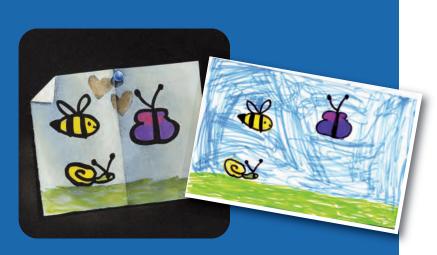

#### Child's Drawing Design

For an extra special touch, we are able to translate a child's own drawing into a personal design suitable for use on a vase, desk or memorial

An example of this is shown at the top of the page. (Original drawing shown right. Design shown on Black granite)