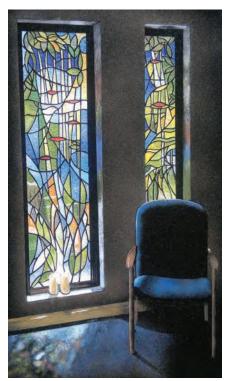

### Garrowby

A fresh approach to the classic church window design shown on South African Dark Grey granite