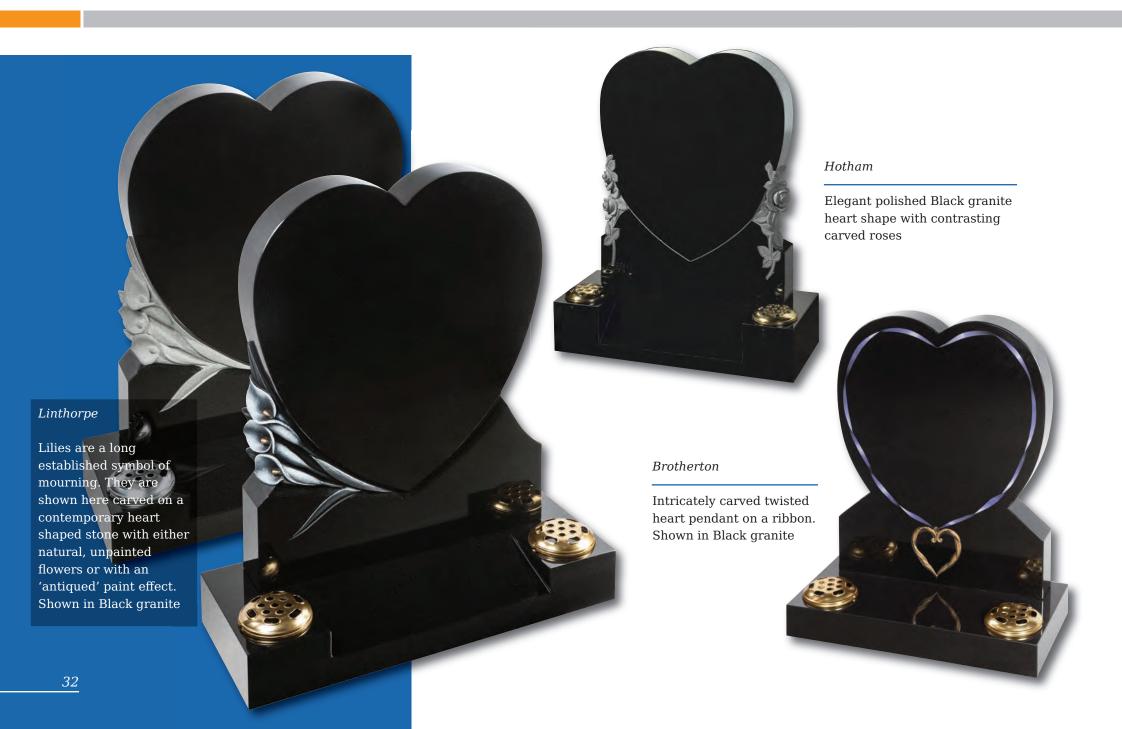

ranite

#### Flinton

A deep blasted Celtic love knot entwined with carved and hand painted wild roses. Combine with the pitched edges to create a truly rustic memorial in Indian Grey granite



# Tall Lawn Memorials



Inverness

This large memorial is pictured with the Selby cross and thistle. Shown in Black granite







# Books and Scrolls



# Books and Scrolls

#### Melton

This South African Dark Grey granite book tablet is part polished to give contrast to the stone



### Cropton

Contemporary version of a traditional scroll memorial in polished Chinese Rustenburg granite. Forget-me-nots in a deep blasted panel adorn both sides



#### Barmston

Blue Pearl granite. Classic, highly detailed book adapted for modern fixing requirements



# Books and Scrolls





# Heart Memorials



# Heart Memorials

### Apple garth

Delicately carved roses shown with an example of 3 colours. Roses can be produced in a single colour or a variety as shown. Shown in South African Dark Grey granite





### Appleton

The stunning rounded edges of the heart are complemented by a highly polished 'rose bowl' vase. Pictured here in Lavender Blue granite



### Children's Memorials



# Children's Memorials



Little Prince Castle

Boys castle, showing an alternative to the fairytale castle which is hand carved to suit the softer, lighter Sera Grey granite



# Children's Memorials



### Lullaby Memorials

Whilst our children sleep they are remembered with this range of lullaby influenced designs



Polished Rustenburg granite





Polished black granite

#### Children's Memorials



####