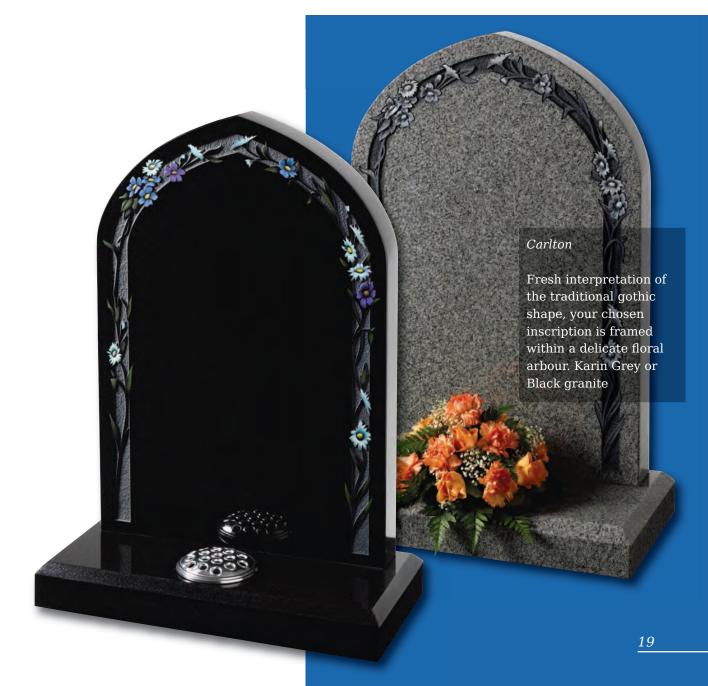

### Denby (left)

Floral panels add a new dimension to this original shaped stone, framing the area to be inscribed. Shown in Sera Grey granite

Winterburn

The barrel sides and flowing profile of this compact Black granite set features an entwined rings ornament