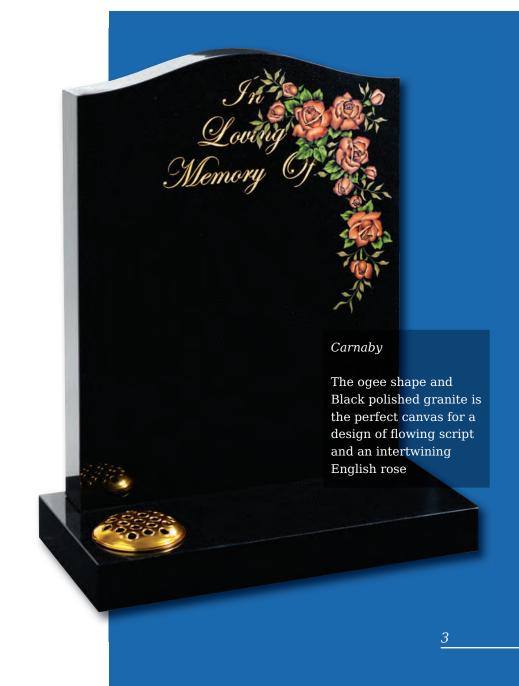

### Routh

All polished Black granite oblong memorial with an ornate gilded border

Woodmansey

Very popular gold line design shown here on a beautiful Cats Eye or Black granite

Grace and elegance are personified on this Black granite half ogee headstone