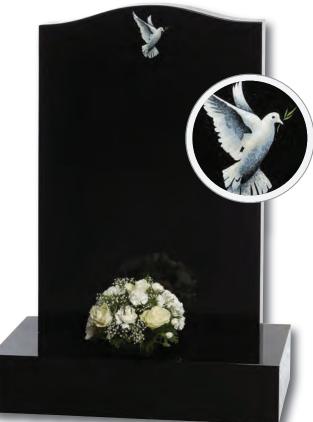

### Elgin

Simple beauty of a dove in flight, timeless symbol of eternal peace on a statuesque large ogee. Shown in Black granite