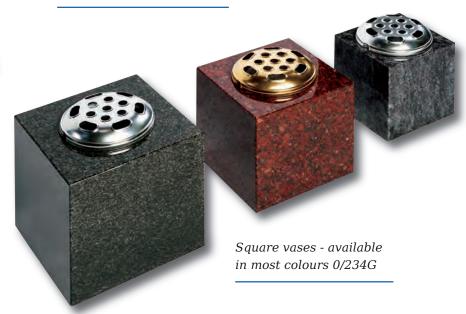

# Desks & Wedges

Lavender Blue granite shaped vase. 0/237G

Lavender Blue granite vase and base. 0/239G

shaped vase. 0/236G

Marble Vase

The cushioned edges to this marble vase create a gentle look

Black granite heart vase 0/232G