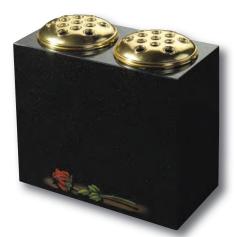

# Desks & Wedges

# Desks & Wedges

Lavender Blue granite shaped vase. 0/237G

Lavender Blue granite vase and base. 0/239G

shaped vase. 0/236G

Marble Vase

The cushioned edges to this marble vase create a gentle look

Black granite heart vase 0/232G

Black granite Vase with two flower containers and rose design 0/240G