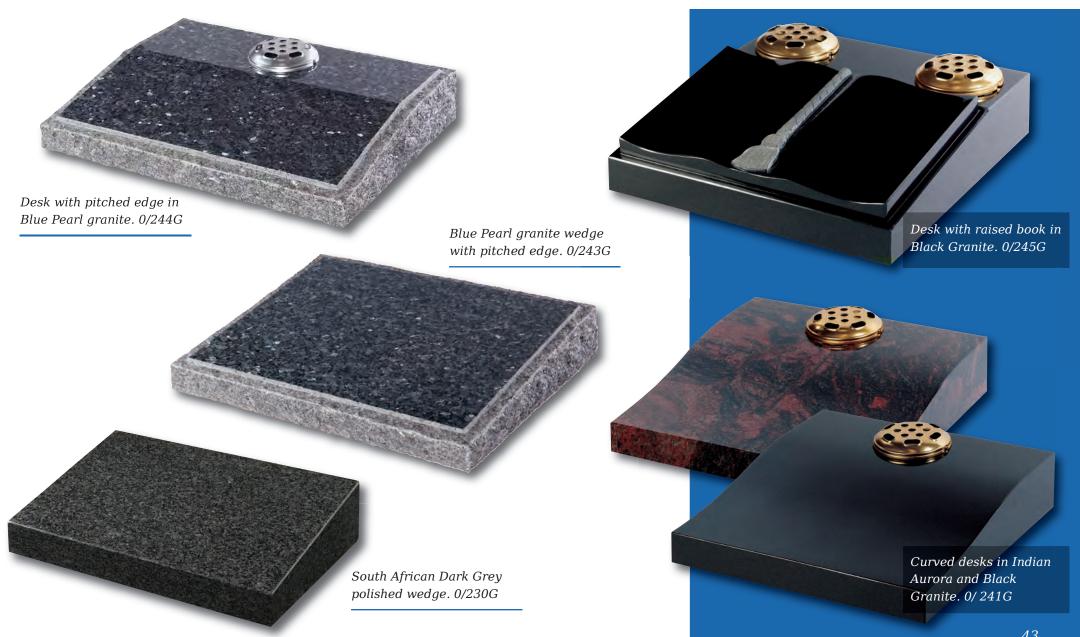

# Desks & Wedges

# Desks & Wedges

Lavender Blue granite shaped vase. 0/237G

Lavender Blue granite vase and base. 0/239G

shaped vase. 0/236G

Marble Vase

The cushioned edges to this marble vase create a gentle look

Black granite heart vase 0/232G