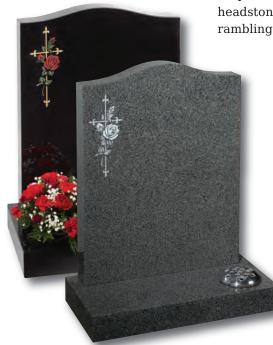

Ogee top memorial with carved cross design, painted to give a '3D' effect shown on Black and Cathay Light Grey granites

An all polished Black granite memorial with ogee top decorated with roses and open book available either coloured or monochrome