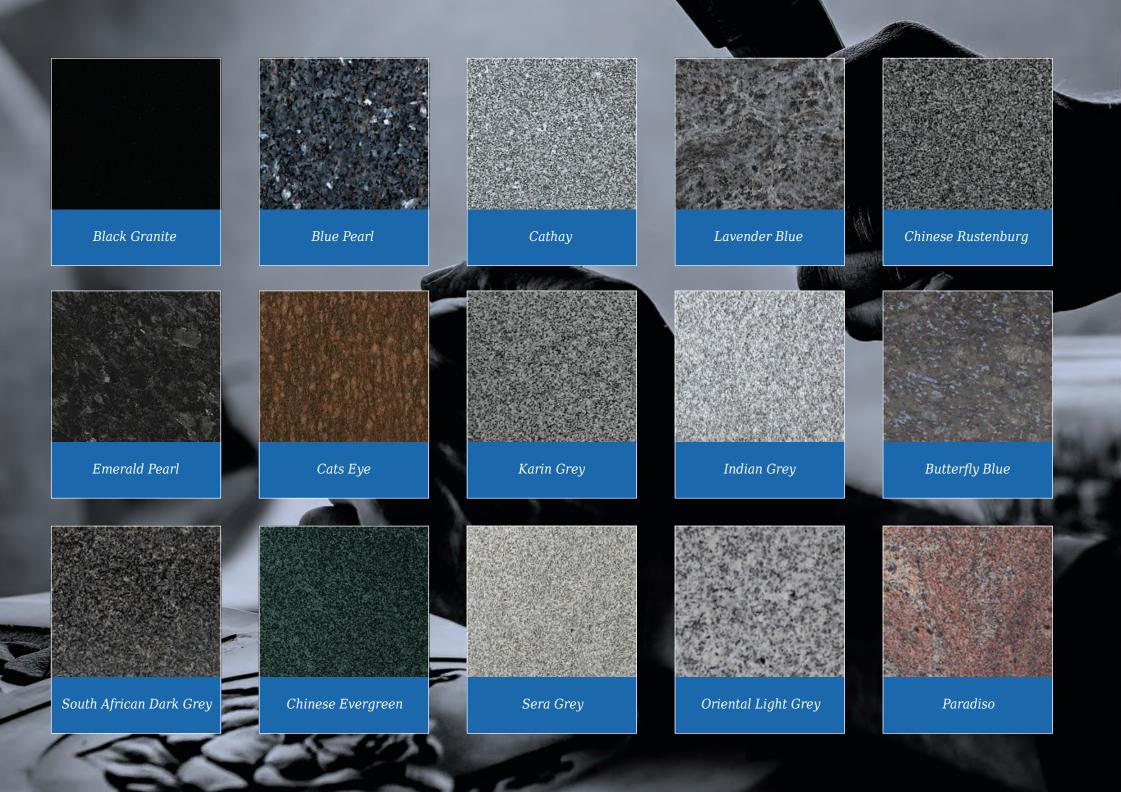

Memorial Collection









# Contents

| Lawn Memorials              | 3 - 27  |
|-----------------------------|---------|
| Standard Lawn Memorials     |         |
| Pitched Edge Lawn Memorials |         |
| Tall Lawn Memorials         |         |
| Modular Cross Memorials     |         |
| Books and Scrolls           | 28 - 31 |
| Heart Memorials             | 32 - 33 |
| Children's Memorials        | 34 - 41 |
| Desks and Wedges            | 42 - 43 |
| Vases                       | 44 - 45 |
| Churchyard Memorials        | 46 - 51 |
| Kerb Sets                   | 52 - 58 |
| Memorial Designs            | 59 - 62 |







### Ryehill

An ogee shaped Chinese Rustenburg granite memorial with evocative rural motif





### Routh

All polished Black granite oblong memorial with an ornate gilded border



Woodmanse